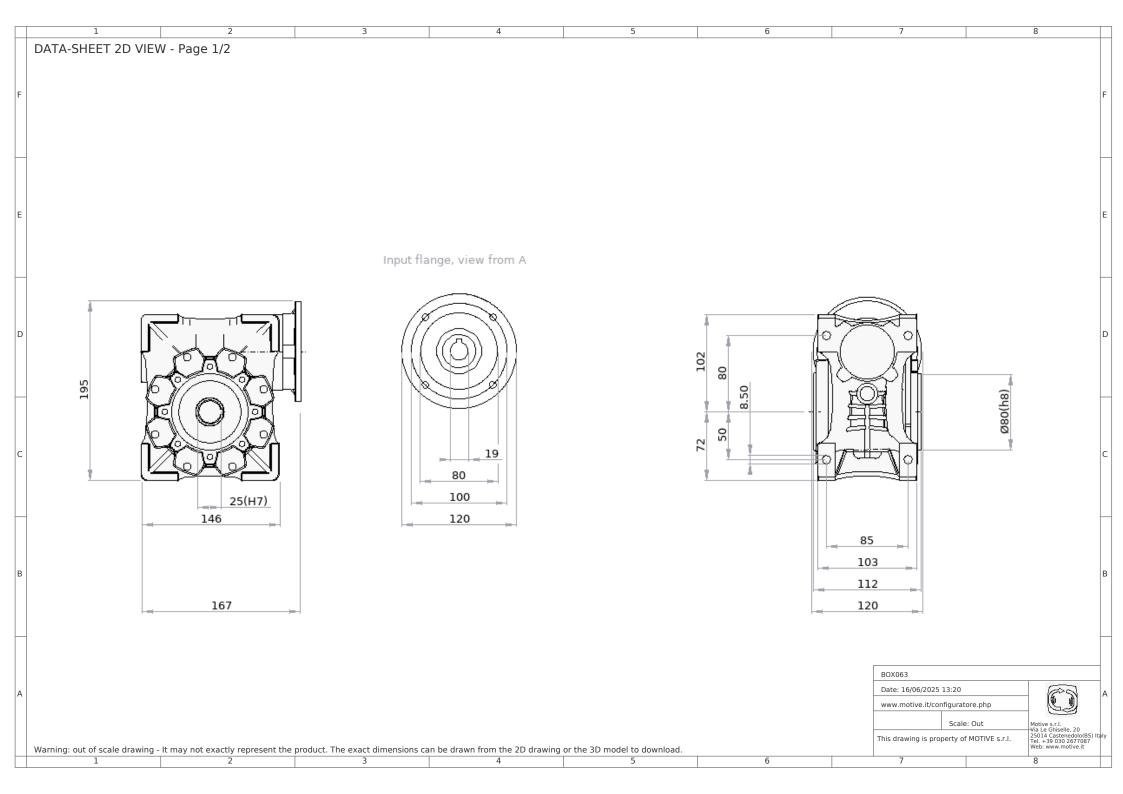

## DATA-SHEET PRODUCT DESCRIPTION

| Gearbox                                                                                                                                    |                                                     |
|--------------------------------------------------------------------------------------------------------------------------------------------|-----------------------------------------------------|
| Gearbox type Reduct. Ratio (i) Input flange Values calculated for motor at Hz Output speed rpm Output torque Nm Service factor at Nm 145.2 | BOX063<br>1:60<br>B14<br>50<br>23.3<br>145.2<br>0.9 |
| Mounting position: Gearbox code                                                                                                            | B6360251980B4                                       |