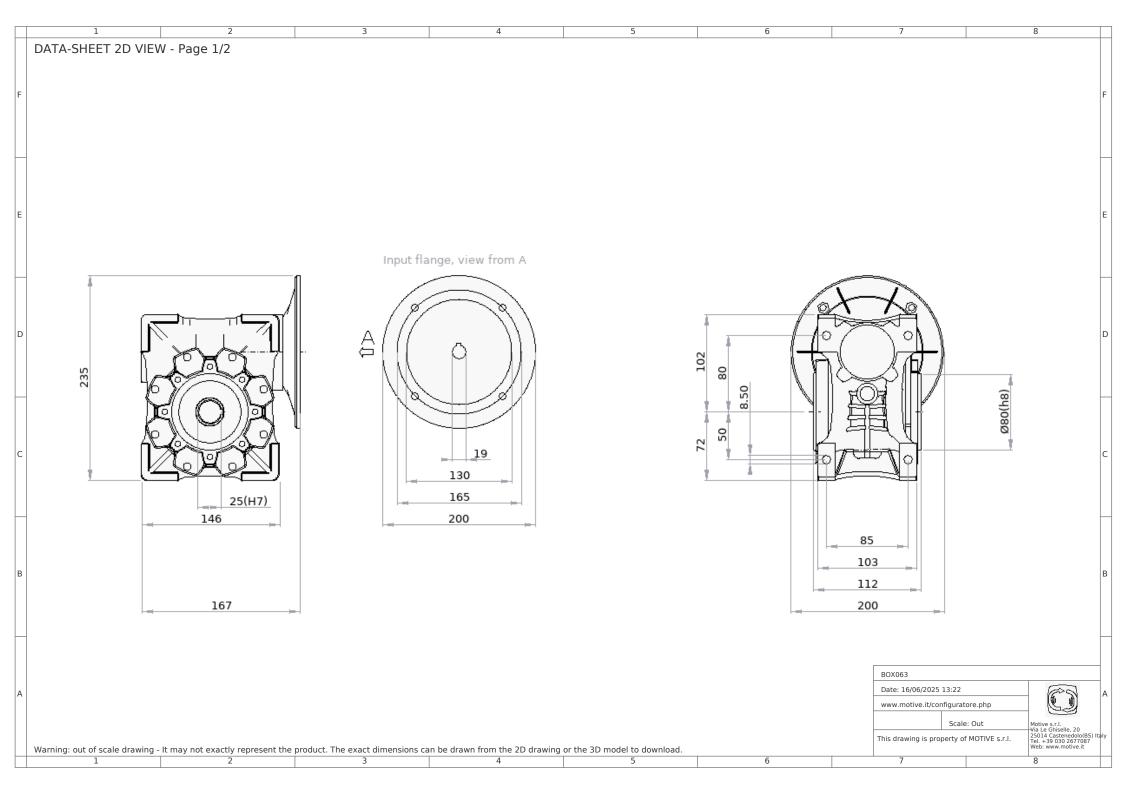

## DATA-SHEET PRODUCT DESCRIPTION

| Gearbox                                                                                        |                                  |
|------------------------------------------------------------------------------------------------|----------------------------------|
| Gearbox type Reduct. Ratio (i) Input flange Values calculated for motor at Hz Output speed rpm | BOX063<br>1:50<br>B5<br>50<br>28 |
| Output torque Nm Service factor at Nm 126.6 Mounting position:                                 | 126.6<br>1.1<br>B3               |
| Gearbox code                                                                                   | B6350251980B5                    |