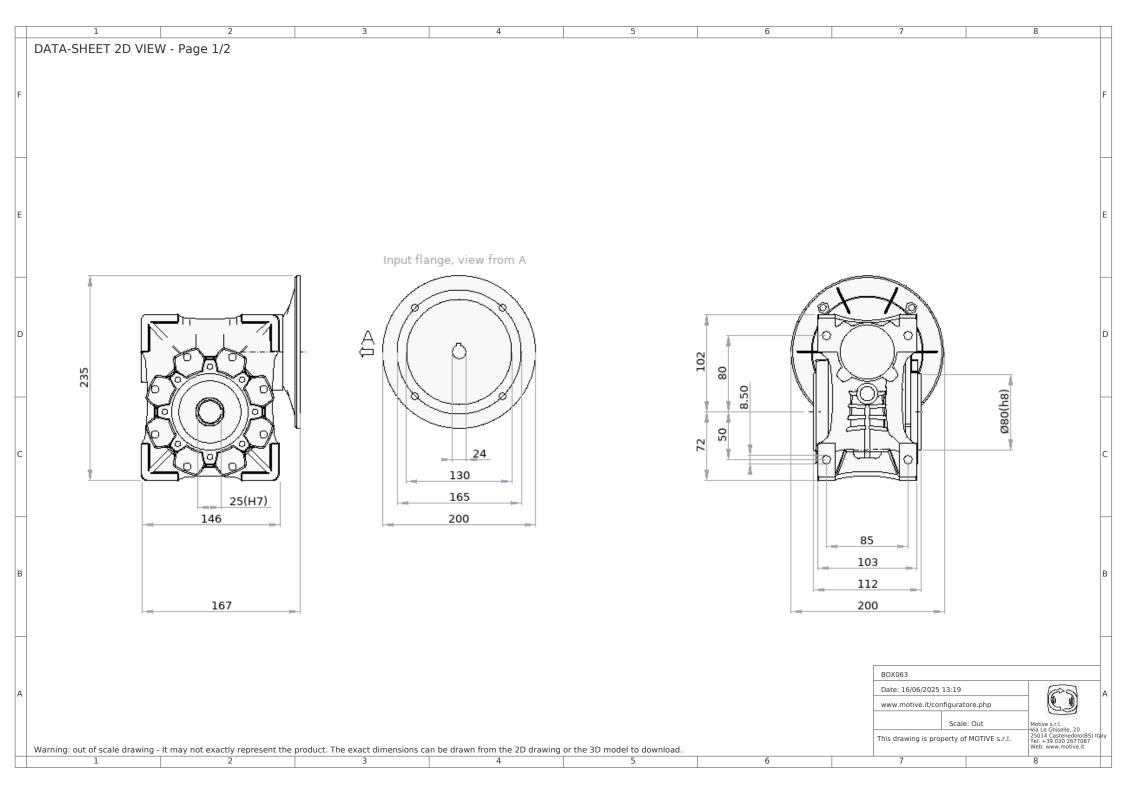

## DATA-SHEET PRODUCT DESCRIPTION

| Gearbox                           |               |
|-----------------------------------|---------------|
| Gearbox type                      | BOX063        |
| Reduct. Ratio (i)                 | 1:15          |
| Input flange                      | B5            |
| Values calculated for motor at Hz | 50            |
| Output speed rpm                  | 93.3          |
| Output torque Nm                  | 126.5         |
| Service factor at Nm 126.5        | 1.1           |
| Mounting position:                | B3            |
| Gearbox code                      | B6315252490B5 |