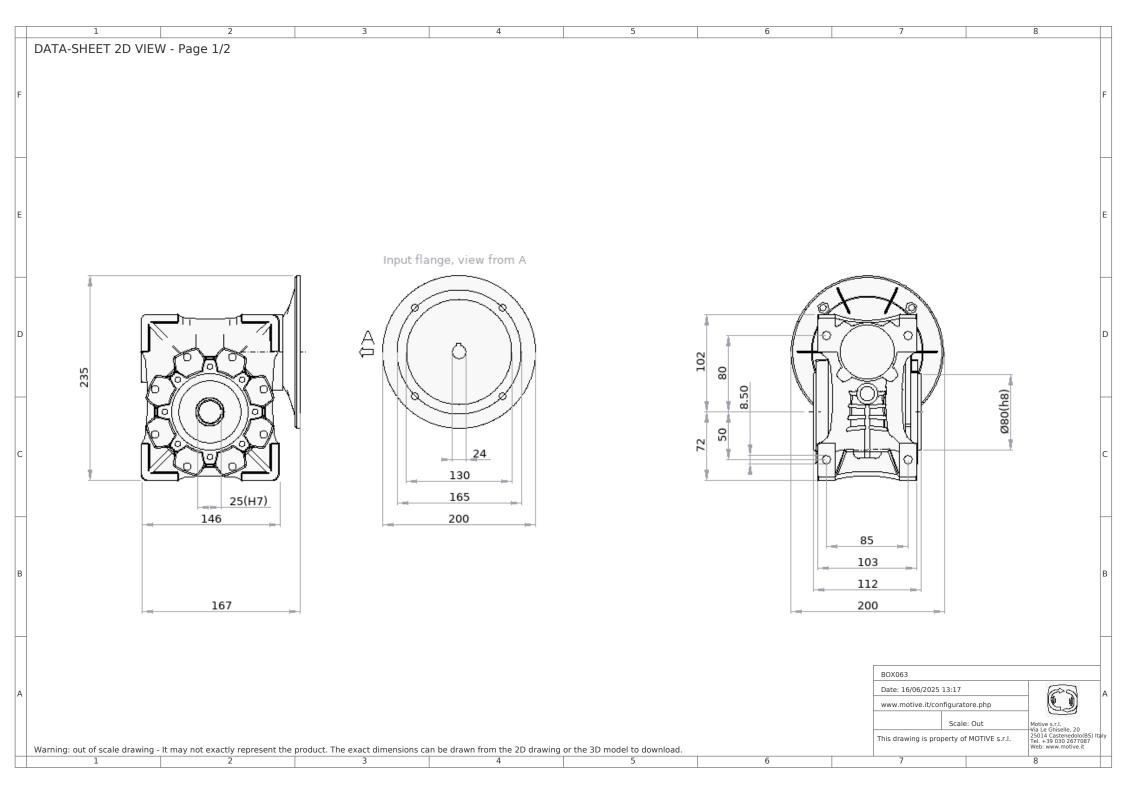

## DATA-SHEET PRODUCT DESCRIPTION

| Gearbox                                                                                                                                                                                      |                                                        |
|----------------------------------------------------------------------------------------------------------------------------------------------------------------------------------------------|--------------------------------------------------------|
| Gearbox<br>Gearbox type<br>Reduct. Ratio (i)<br>Input flange<br>Values calculated for motor at Hz<br>Output speed rpm<br>Output torque Nm<br>Service factor at Nm 90.7<br>Mounting position: | BOX063<br>1:10<br>B5<br>50<br>140<br>90.7<br>1.5<br>B3 |
| Gearbox code                                                                                                                                                                                 | B6310252490B5                                          |