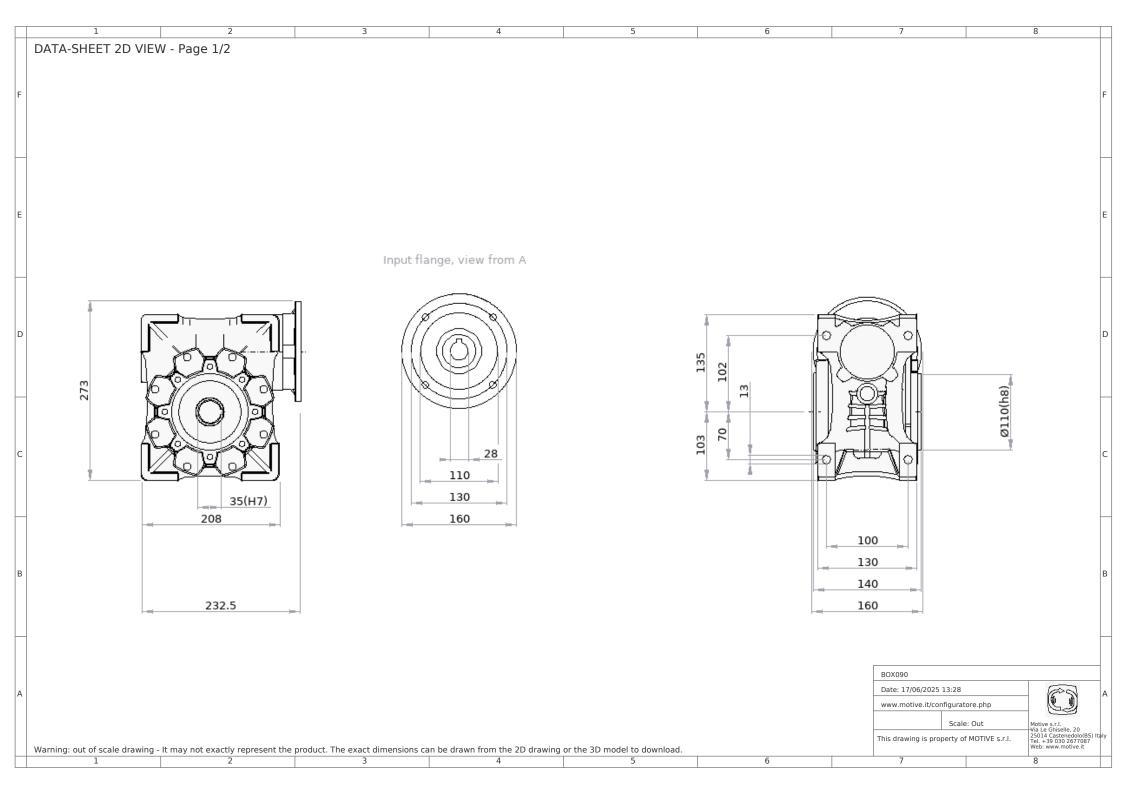

## DATA-SHEET PRODUCT DESCRIPTION

| Gearbox                           |                |
|-----------------------------------|----------------|
| Gearbox type                      | BOX090         |
| Reduct. Ratio (i)                 | 1:15           |
| Input flange                      | B14            |
| Values calculated for motor at Hz | 50             |
| Output speed rpm                  | 93.3           |
| Output torque Nm                  | 361            |
| Service factor at Nm 361          | 1              |
| Mounting position:                | В3             |
| Gearbox code                      | B90153528100B4 |