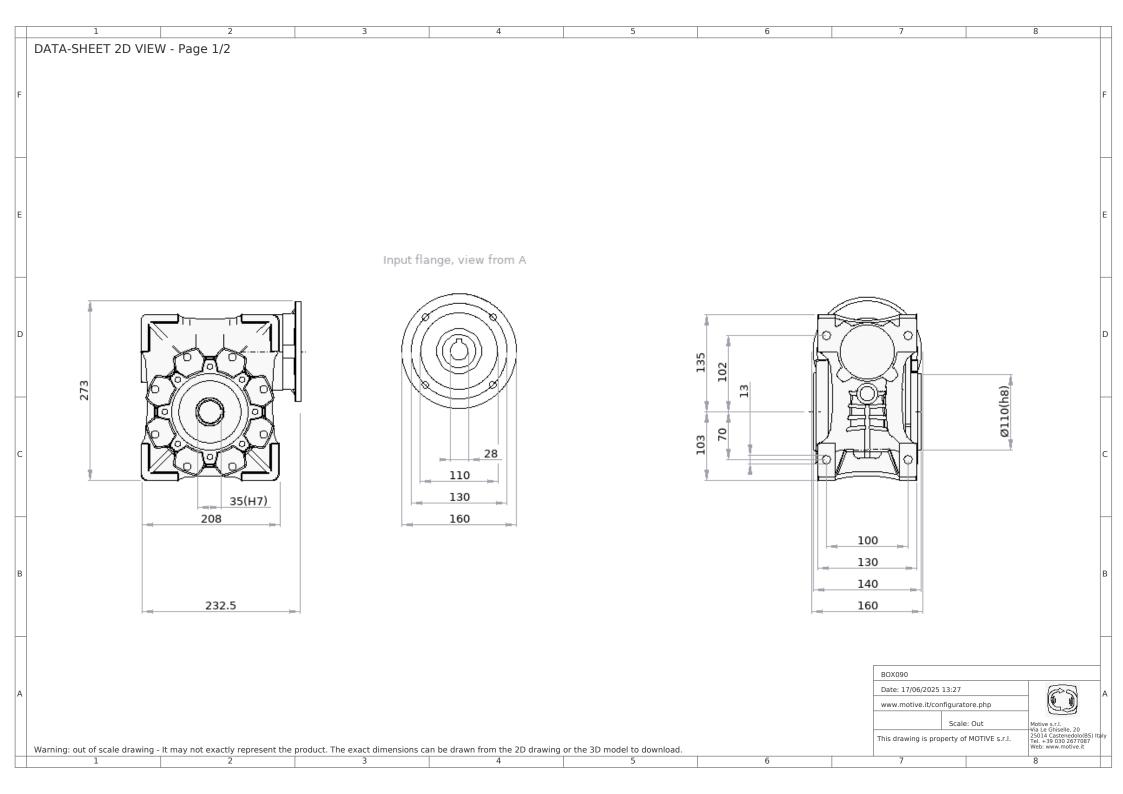

## DATA-SHEET PRODUCT DESCRIPTION

| Gearbox                           |                |
|-----------------------------------|----------------|
| Gearbox type                      | BOX090         |
| Reduct. Ratio (i)                 | 1:10           |
| Input flange                      | B14            |
| Values calculated for motor at Hz | 50             |
| Output speed rpm                  | 140            |
| Output torque Nm                  | 245.3          |
| Service factor at Nm 245.3        | 1.3            |
| Mounting position:                | В3             |
| Gearbox code                      | B90103528100B4 |