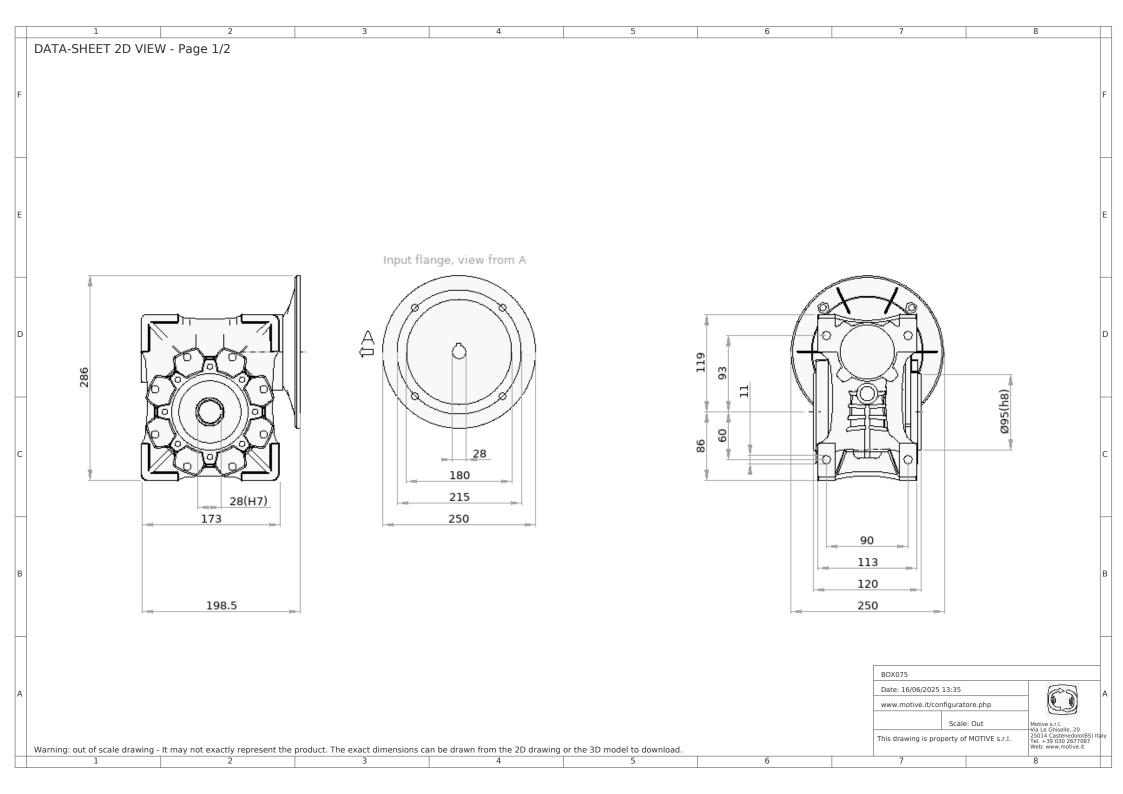

## DATA-SHEET PRODUCT DESCRIPTION

| Gearbox                                                                                                                                    |                                               |
|--------------------------------------------------------------------------------------------------------------------------------------------|-----------------------------------------------|
| Gearbox type Reduct. Ratio (i) Input flange Values calculated for motor at Hz Output speed rpm Output torque Nm Service factor at Nm 186.2 | BOX075<br>1:7.5<br>B5<br>50<br>186.7<br>186.2 |
| Mounting position:                                                                                                                         | B3                                            |
| Gearbox code                                                                                                                               | B757,52828112B5                               |