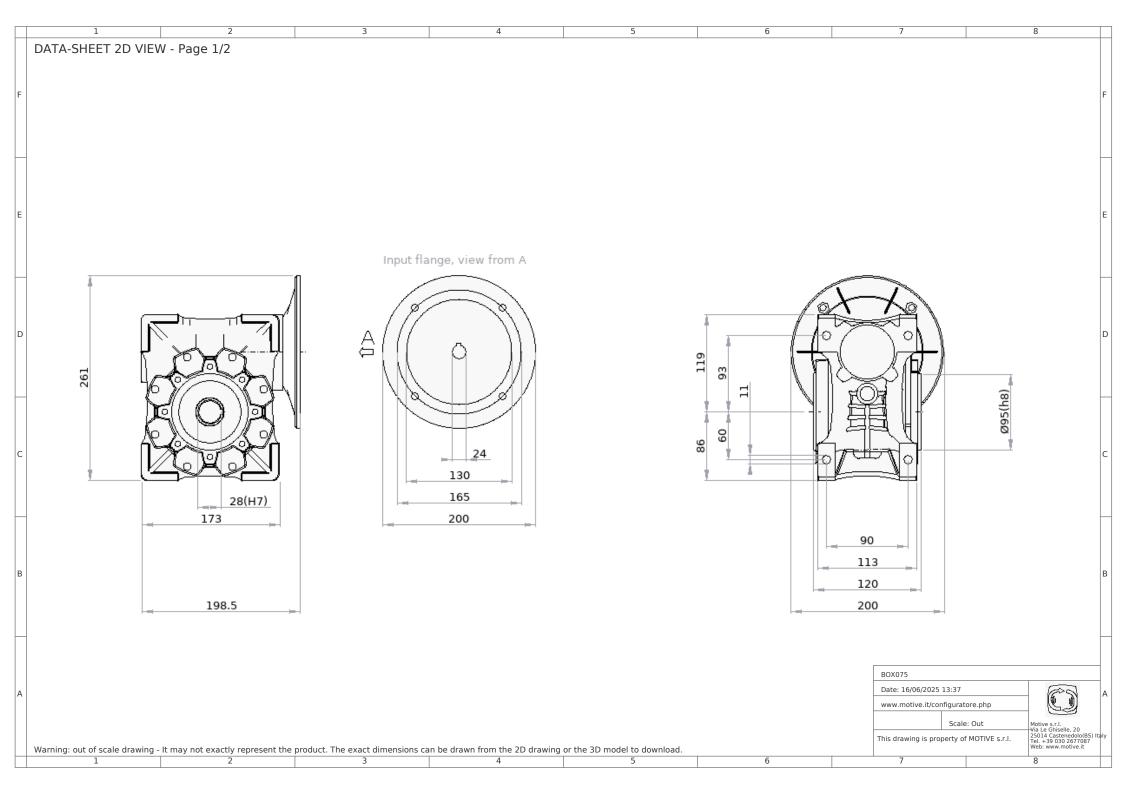

## DATA-SHEET PRODUCT DESCRIPTION

| Gearbox                           |               |
|-----------------------------------|---------------|
| Gearbox type                      | BOX075        |
| Reduct. Ratio (i)                 | 1:15          |
| Input flange                      | B5            |
| Values calculated for motor at Hz | 50            |
| Output speed rpm                  | 93.3          |
| Output torque Nm                  | 130.8         |
| Service factor at Nm 130.8        | 1.5           |
| Mounting position:                | В3            |
| Gearbox code                      | B7515282490B5 |