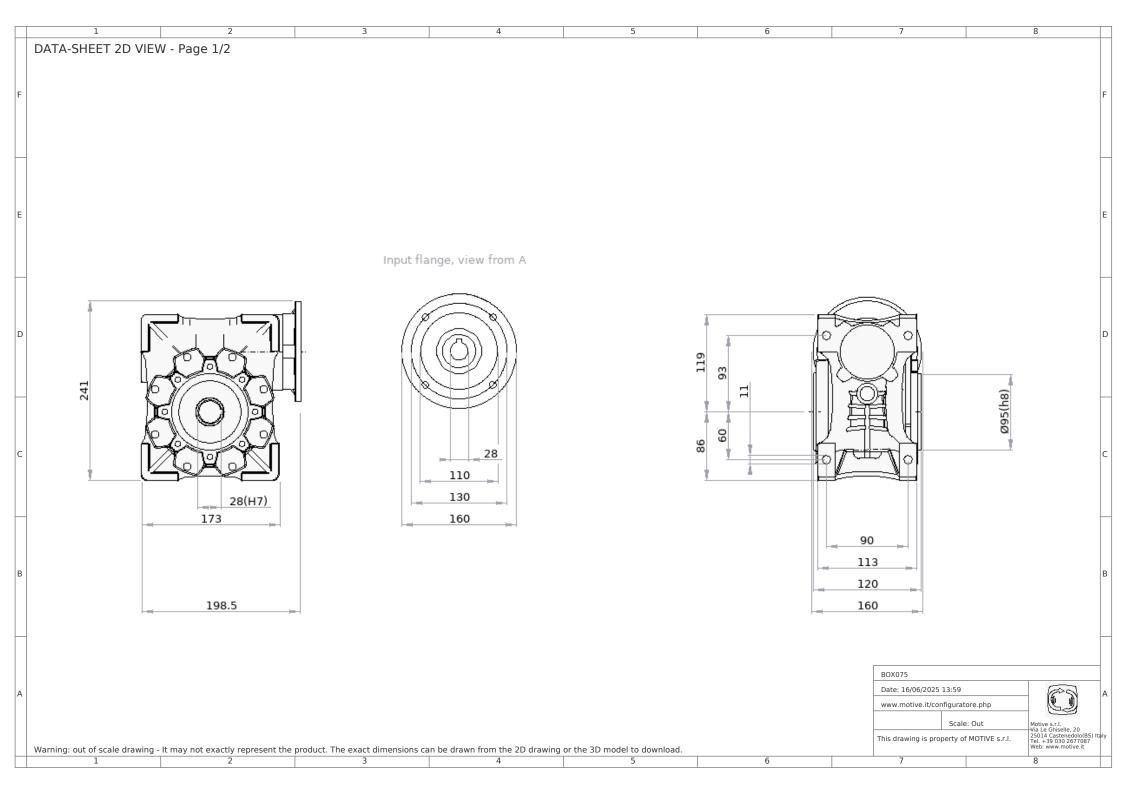

## DATA-SHEET PRODUCT DESCRIPTION

| Gearbox                                                                                                                                    |                                             |
|--------------------------------------------------------------------------------------------------------------------------------------------|---------------------------------------------|
| Gearbox type Reduct. Ratio (i) Input flange Values calculated for motor at Hz Output speed rpm Output torque Nm Service factor at Nm 244.5 | BOX075<br>1:10<br>B14<br>50<br>140<br>244.5 |
| Mounting position:                                                                                                                         | B3                                          |
| Gearbox code                                                                                                                               | B75102828112B4                              |