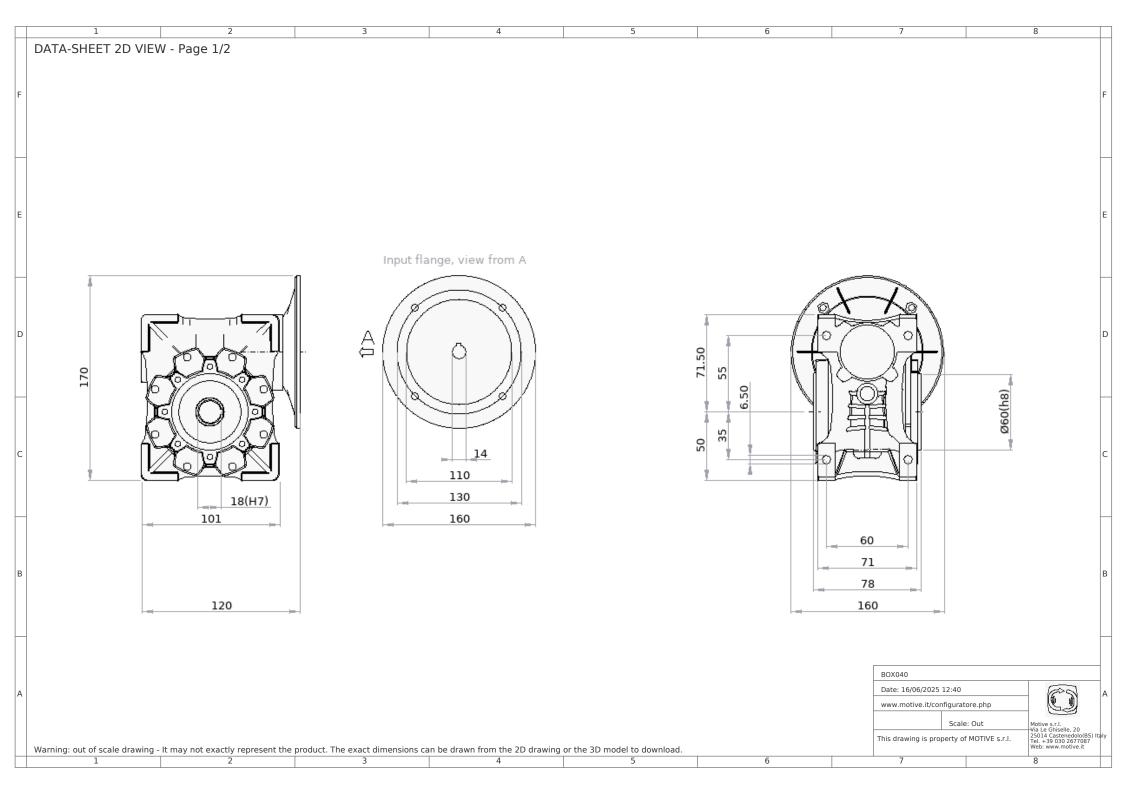

## DATA-SHEET PRODUCT DESCRIPTION

| Gearbox                                                                                                                                   |                                              |
|-------------------------------------------------------------------------------------------------------------------------------------------|----------------------------------------------|
| Gearbox type Reduct. Ratio (i) Input flange Values calculated for motor at Hz Output speed rpm Output torque Nm Service factor at Nm 16.5 | BOX040<br>1:7.5<br>B5<br>50<br>186.7<br>16.5 |
|                                                                                                                                           | =                                            |
| Gearbox code                                                                                                                              | B407,5181471B5                               |