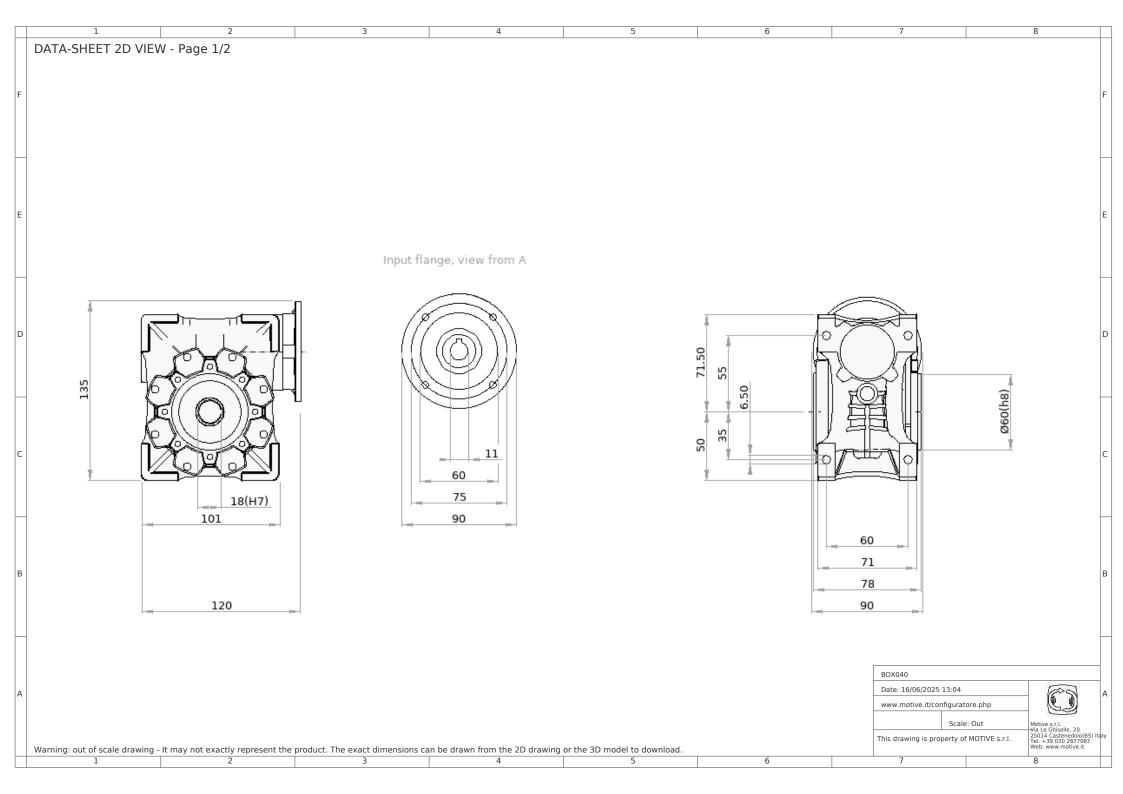

## DATA-SHEET PRODUCT DESCRIPTION

| Gearbox                                                                                                         |                                           |
|-----------------------------------------------------------------------------------------------------------------|-------------------------------------------|
| Gearbox type Reduct. Ratio (i) Input flange Values calculated for motor at Hz Output speed rpm Output torque Nm | BOX040<br>1:50<br>B14<br>50<br>28<br>37.1 |
| Service factor at Nm 37.1                                                                                       | 1                                         |
| Gearbox code                                                                                                    | B4050181163B4                             |