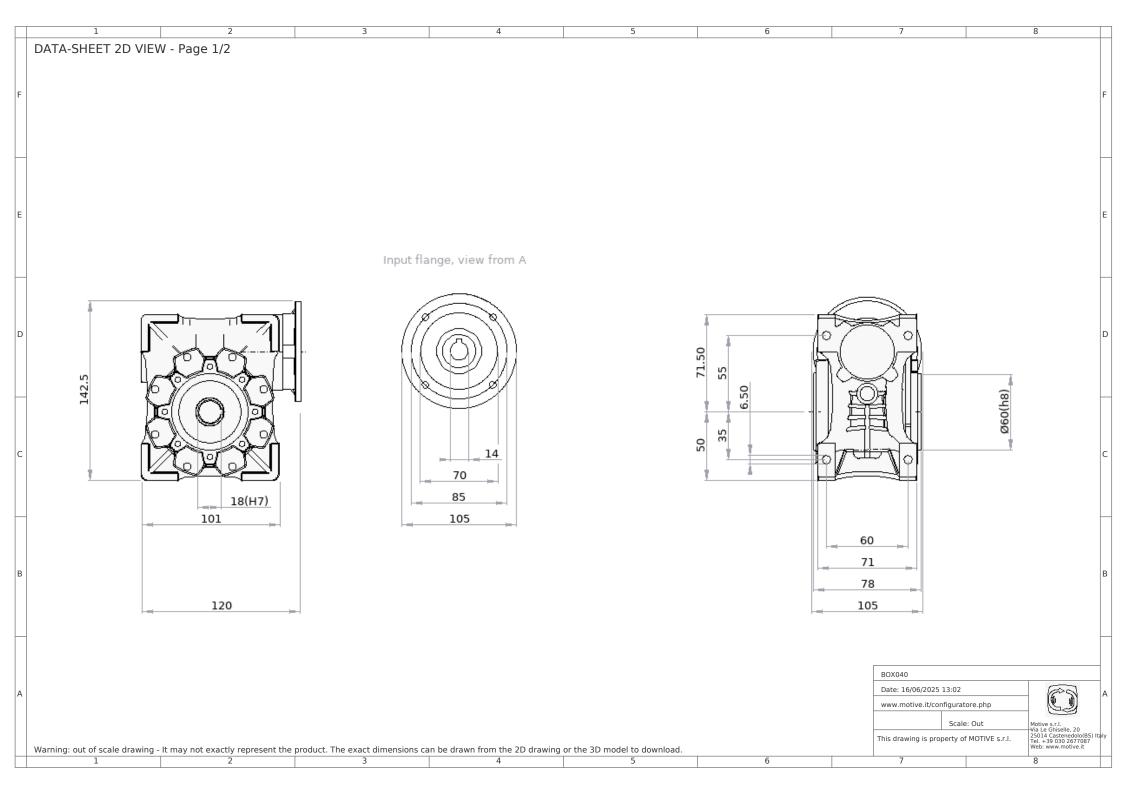

## DATA-SHEET PRODUCT DESCRIPTION

| Gearbox                           |               |
|-----------------------------------|---------------|
|                                   | D01/040       |
| Gearbox type                      | BOX040        |
| Reduct. Ratio (i)                 | 1:25          |
| Input flange                      | B14           |
| Values calculated for motor at Hz | 50            |
| Output speed rpm                  | 56            |
| Output torque Nm                  | 31.5          |
| Service factor at Nm 31.5         | 1.2           |
| Gearbox code                      | B4025181471B4 |