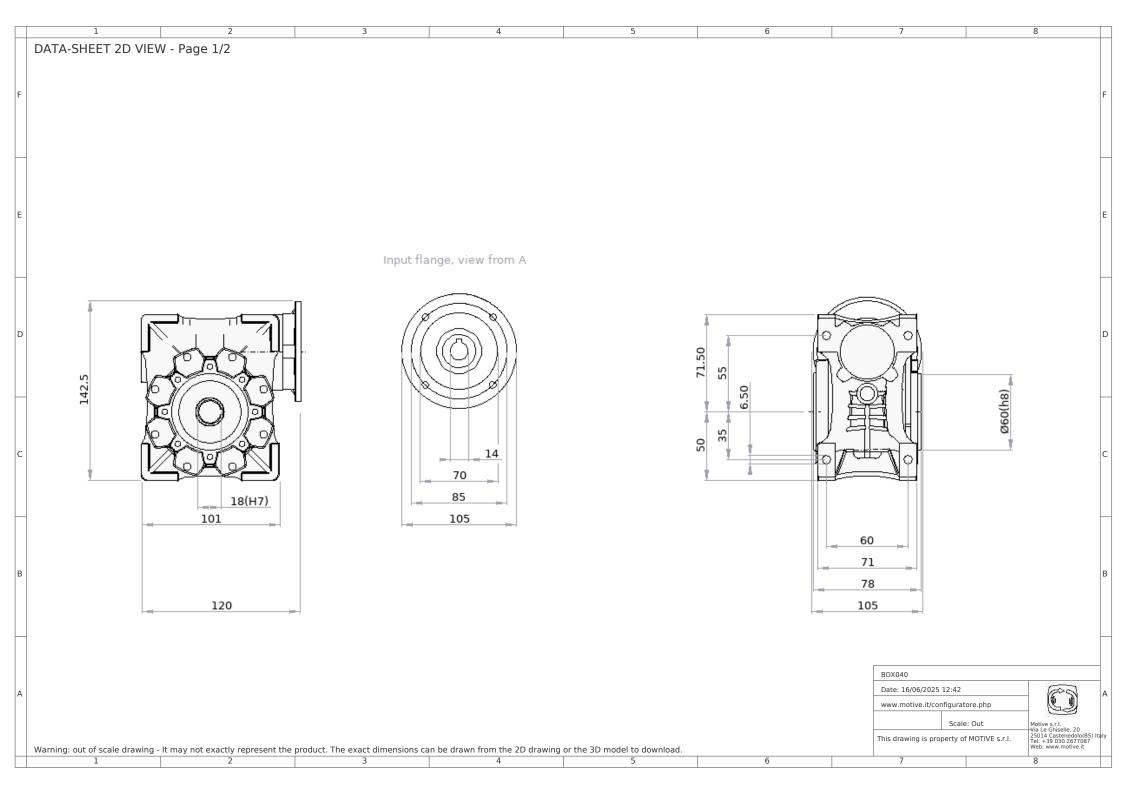

## DATA-SHEET PRODUCT DESCRIPTION

| Gearbox                                            |                |
|----------------------------------------------------|----------------|
| Gearbox type<br>Reduct. Ratio (i)                  | BOX040<br>1:20 |
| Input flange                                       | B14            |
| Values calculated for motor at Hz Output speed rpm | 50<br>70       |
| Output torque Nm<br>Service factor at Nm 26.1      | 26.1<br>1.5    |
| Gearbox code                                       | B4020181471B4  |