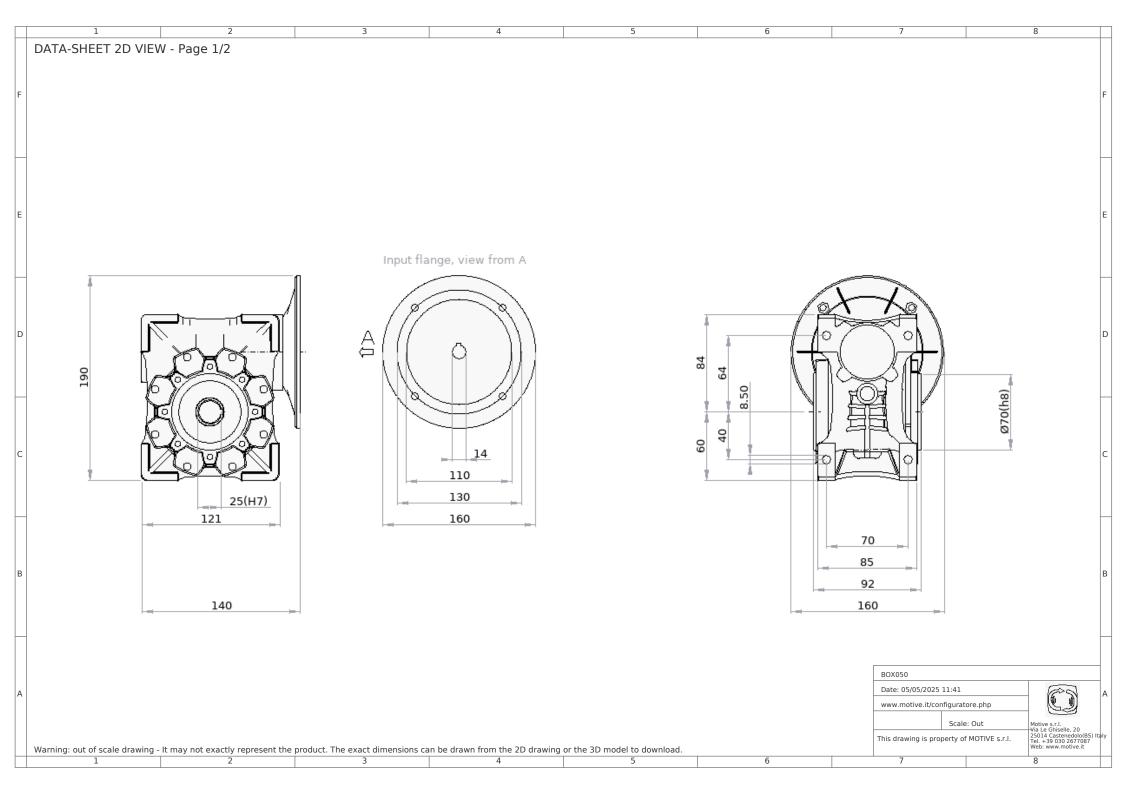

## DATA-SHEET PRODUCT DESCRIPTION

| Gearbox                                       |               |
|-----------------------------------------------|---------------|
| Gearbox type                                  | BOX050        |
| Reduct. Ratio (i) Input flange                | 1:80<br>B5    |
| Values calculated for motor at Hz             | 50            |
| Output speed rpm                              | 11.3          |
| Output torque Nm<br>Service factor at Nm 80.7 | 80.7<br>0.9   |
|                                               | 0.0           |
| Gearbox code                                  | B5080251471B5 |