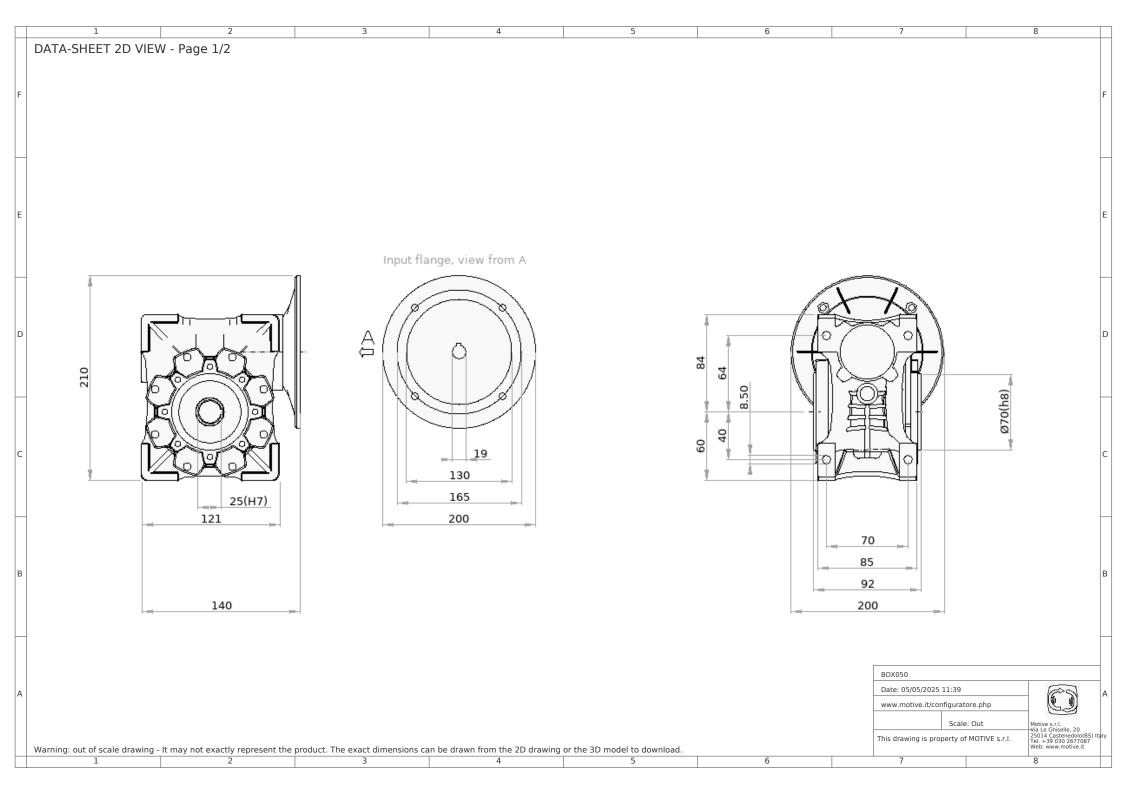

## DATA-SHEET PRODUCT DESCRIPTION

| Gearbox                                                                                        |                                    |
|------------------------------------------------------------------------------------------------|------------------------------------|
| Gearbox type Reduct. Ratio (i) Input flange Values calculated for motor at Hz Output speed rpm | BOX050<br>1:30<br>B5<br>50<br>46.7 |
| Output torque Nm<br>Service factor at Nm 79.5                                                  | 79.5<br>1                          |
| Gearbox code                                                                                   | B5030251980B5                      |