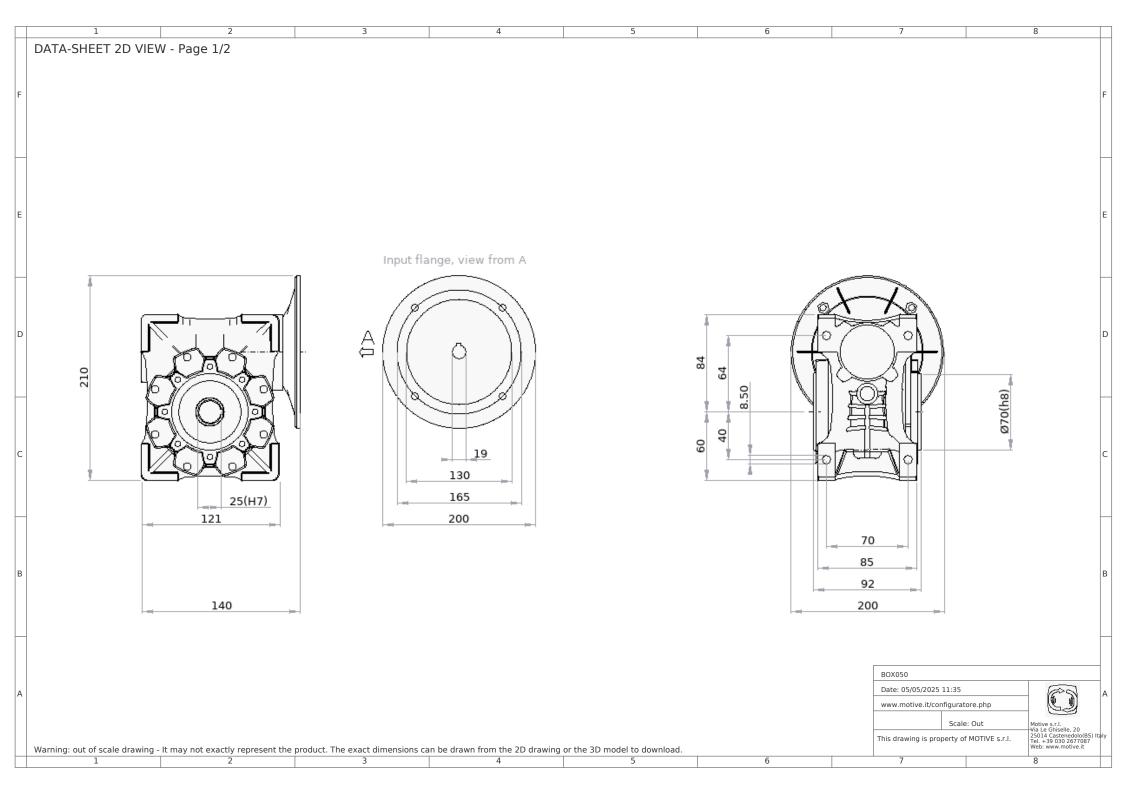

## Gearbox BOX050 Gearbox type Reduct. Ratio (i) 1:20 Input flange B5 Values calculated for motor at Hz 50 70 Output speed rpm Output torque Nm 82.1 Service factor at Nm 82.1 0.9 Gearbox code B5020251980B5