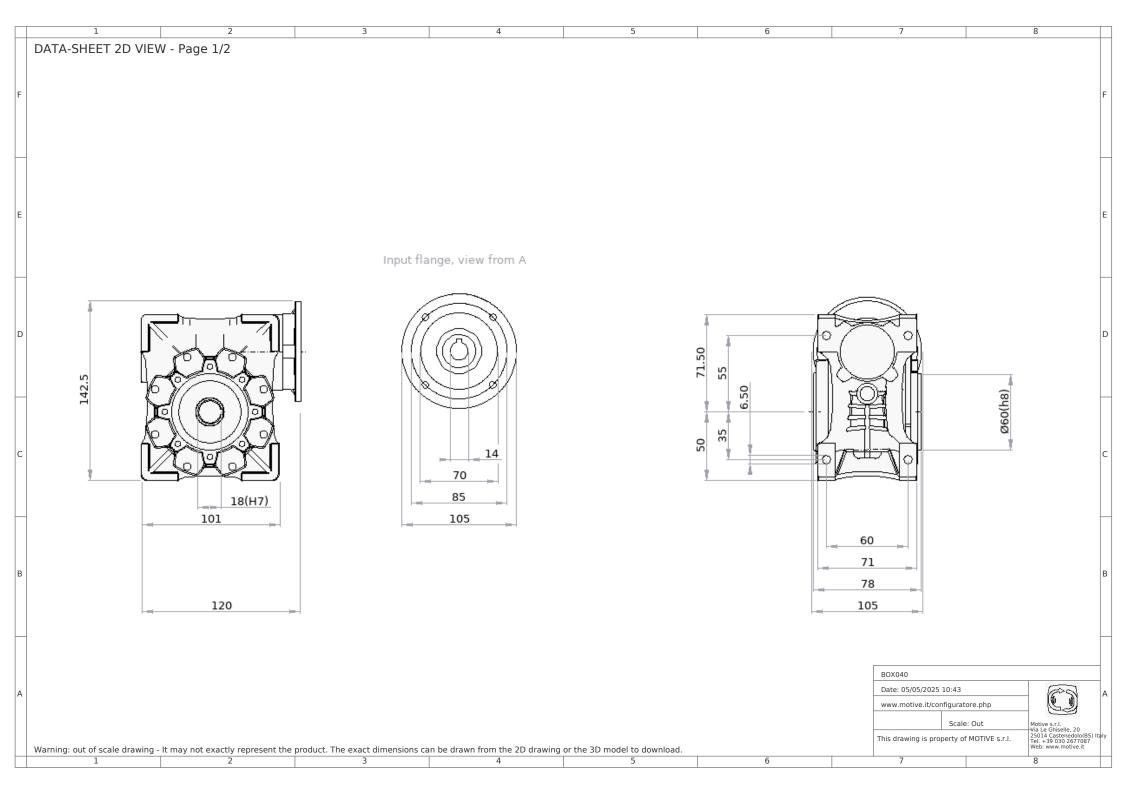

## DATA-SHEET PRODUCT DESCRIPTION

| Gearbox                           |               |
|-----------------------------------|---------------|
| Gearbox type                      | BOX040        |
| Reduct. Ratio (i)                 | 1:30          |
| Input flange                      | B14           |
| Values calculated for motor at Hz | 50            |
| Output speed rpm                  | 46.7          |
| Output torque Nm                  | 52.8          |
| Service factor at Nm 52.8         | 0.8           |
| Gearbox code                      | B4030181471B4 |