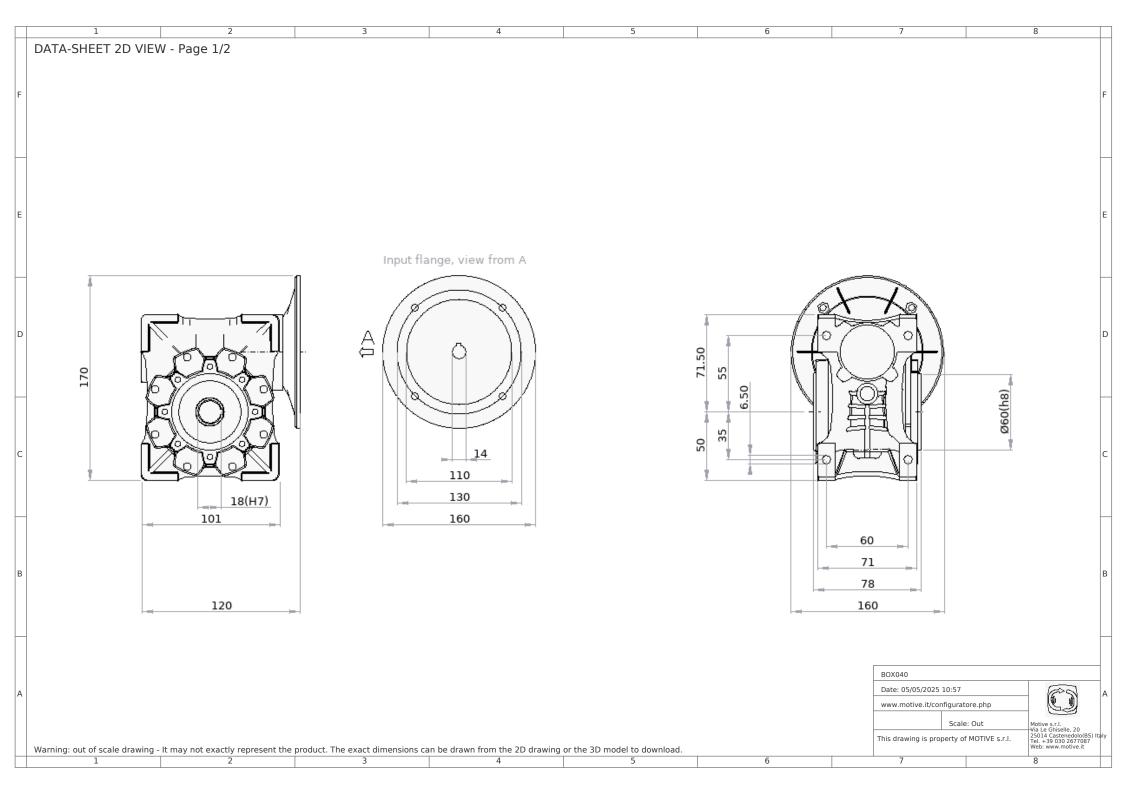

## Gearbox BOX040 Gearbox type Reduct. Ratio (i) 1:15 Input flange B5 Values calculated for motor at Hz 50 Output speed rpm 186.7 Output torque Nm 15.3 Service factor at Nm 15.3 1.9 Gearbox code B4015181471B5