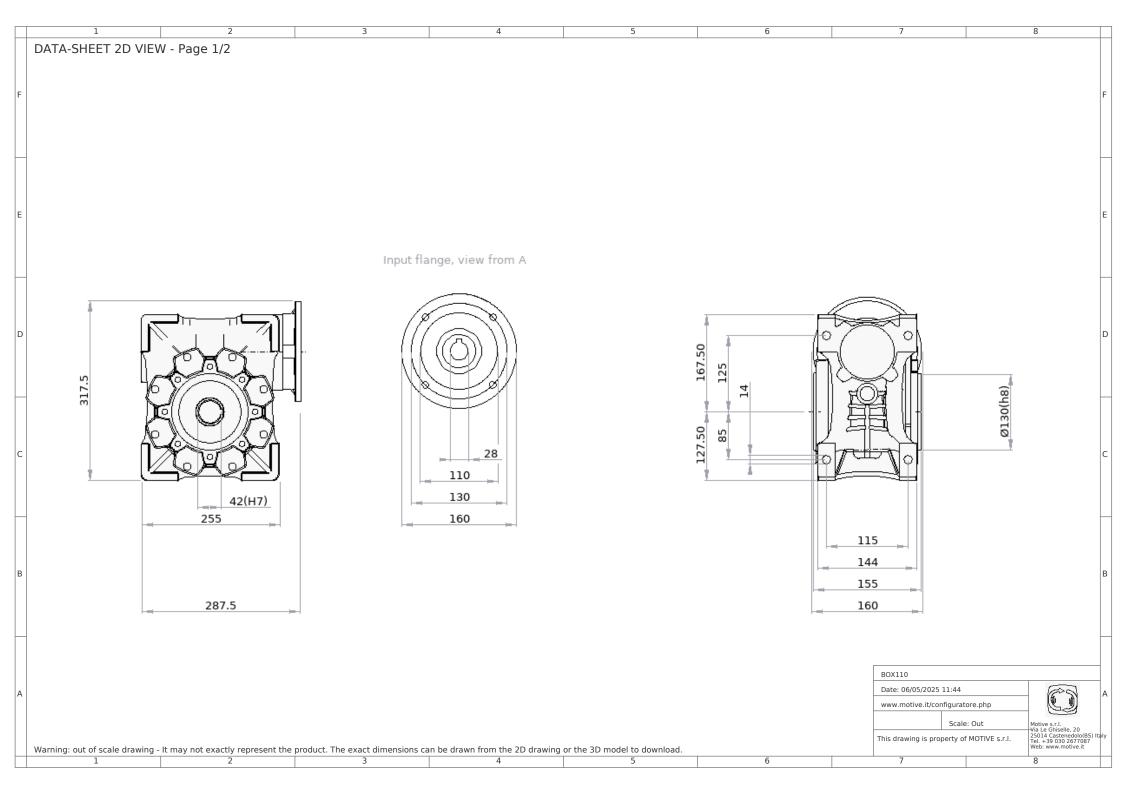

## DATA-SHEET PRODUCT DESCRIPTION

| Gearbox                           |                 |
|-----------------------------------|-----------------|
| Gearbox type                      | BOX110          |
| Reduct. Ratio (i)                 | 1:15            |
| Input flange                      | B14             |
| Values calculated for motor at Hz | 50              |
| Output speed rpm                  | 93.3            |
| Output torque Nm                  | 361.8           |
| Service factor at Nm 361.8        | 1.9             |
| Mounting position:                | В3              |
| Gearbox code                      | B110154228112B4 |