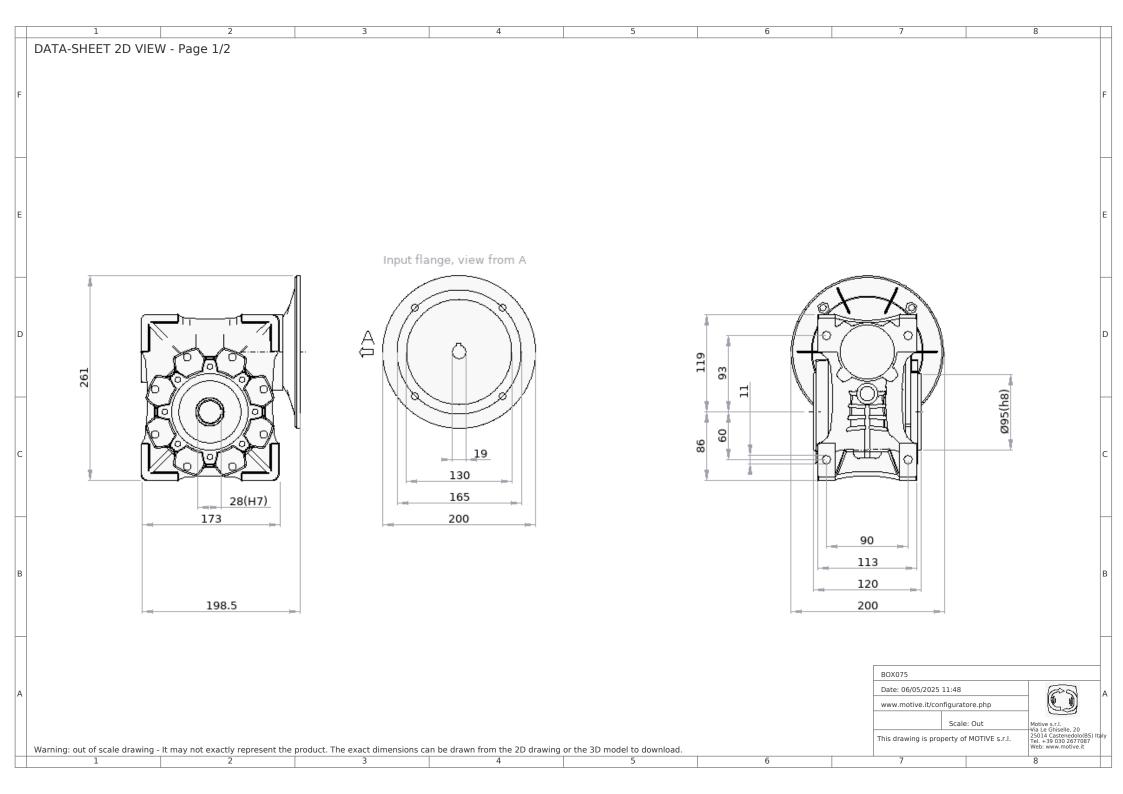

## Gearbox BOX075 Gearbox type Reduct. Ratio (i) 1:80 Input flange B5 Values calculated for motor at Hz 50 Output speed rpm 17.5 Output torque Nm 177.1Service factor at Nm 177.1 1.1 Mounting position: Β3 B7580281980B5 Gearbox code