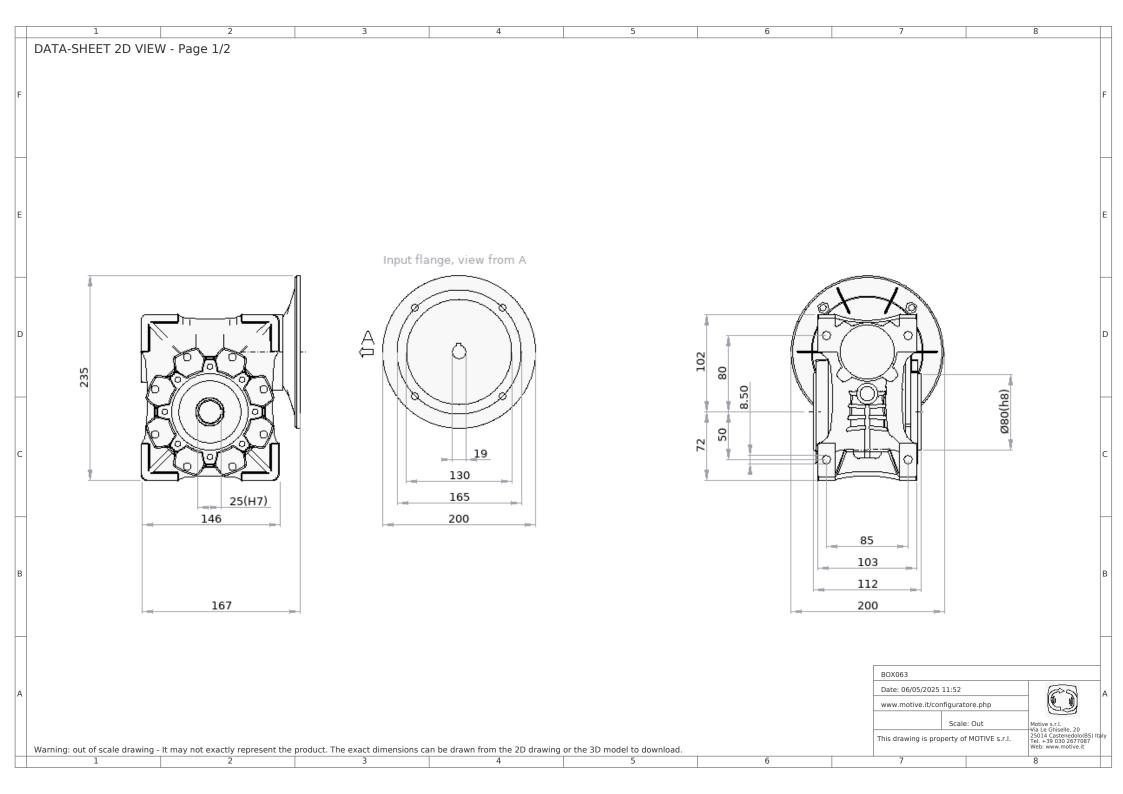

## DATA-SHEET PRODUCT DESCRIPTION

| Gearbox                                           |                      |
|---------------------------------------------------|----------------------|
| Gearbox type<br>Reduct. Ratio (i)<br>Input flange | BOX063<br>1:60<br>B5 |
| Values calculated for motor at Hz                 | 50                   |
| Output speed rpm                                  | 23.3                 |
| Output torque Nm                                  | 145.2                |
| Service factor at Nm 145.2                        | 0.9                  |
| Mounting position:                                | В3                   |
| Gearbox code                                      | B6360251980B5        |