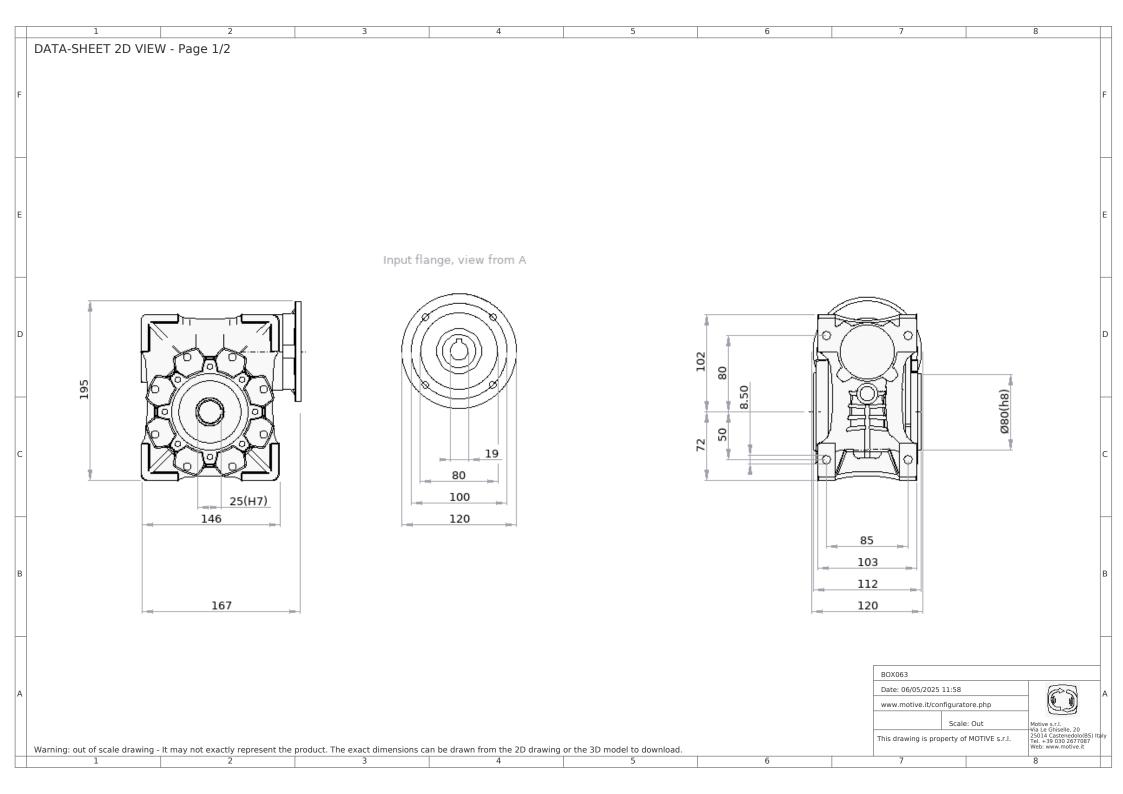

## DATA-SHEET PRODUCT DESCRIPTION

| Gearbox                                                                                                         |                                              |
|-----------------------------------------------------------------------------------------------------------------|----------------------------------------------|
| Gearbox type Reduct. Ratio (i) Input flange Values calculated for motor at Hz Output speed rpm Output torque Nm | BOX063<br>1:60<br>B14<br>50<br>23.3<br>145.2 |
| Service factor at Nm 145.2<br>Mounting position:                                                                | 0.9<br>B3                                    |
| Gearbox code                                                                                                    | B6360251980B4                                |