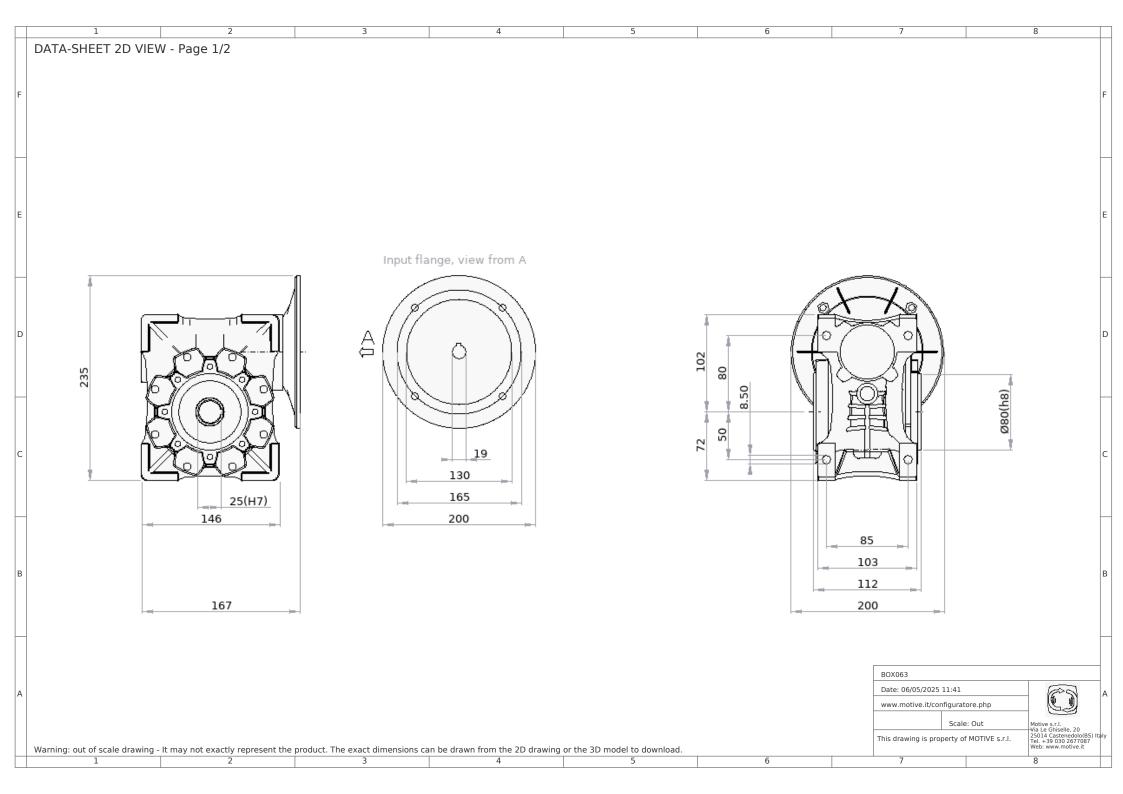

## Gearbox BOX063 Gearbox type Reduct. Ratio (i) 1:50 Input flange B5 Values calculated for motor at Hz 50 28 Output speed rpm Output torque Nm 126.6 Service factor at Nm 126.6 1.1 Mounting position: Β3 Gearbox code B6350251980B5