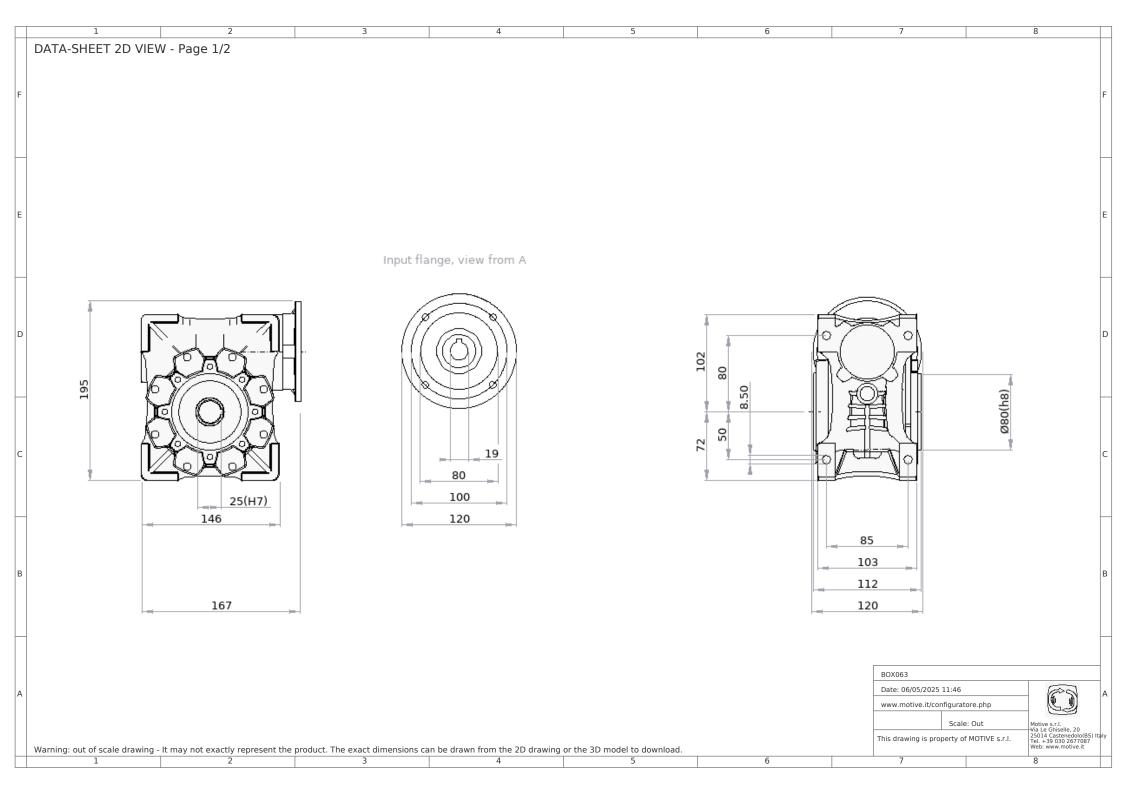

## DATA-SHEET PRODUCT DESCRIPTION

| Gearbox                                                                       |                             |
|-------------------------------------------------------------------------------|-----------------------------|
| Gearbox type Reduct. Ratio (i) Input flange Values calculated for motor at Hz | BOX063<br>1:40<br>B14<br>50 |
| Output speed rpm<br>Output torque Nm                                          | 35<br>106                   |
| Service factor at Nm 106 Mounting position:                                   | 1.4<br>B3                   |
| Gearbox code                                                                  | B6340251980B4               |