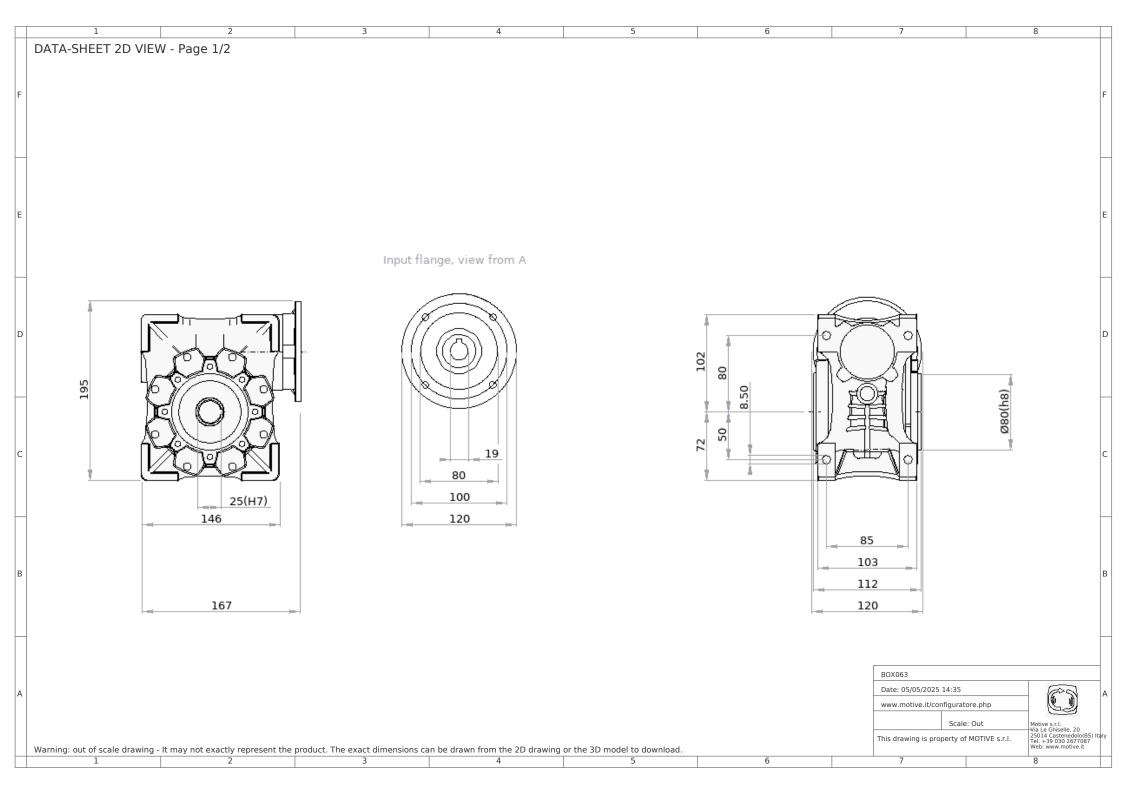

## DATA-SHEET PRODUCT DESCRIPTION

| Gearbox                           |                |
|-----------------------------------|----------------|
| Gearbox type<br>Reduct. Ratio (i) | BOX063<br>1:50 |
| Input flange                      | B14            |
| Values calculated for motor at Hz | 50             |
| Output speed rpm                  | 28             |
| Output torque Nm                  | 126.6          |
| Service factor at Nm 126.6        | 1.1            |
| Mounting position:                | B3             |
| Gearbox code                      | B6350251980B4  |