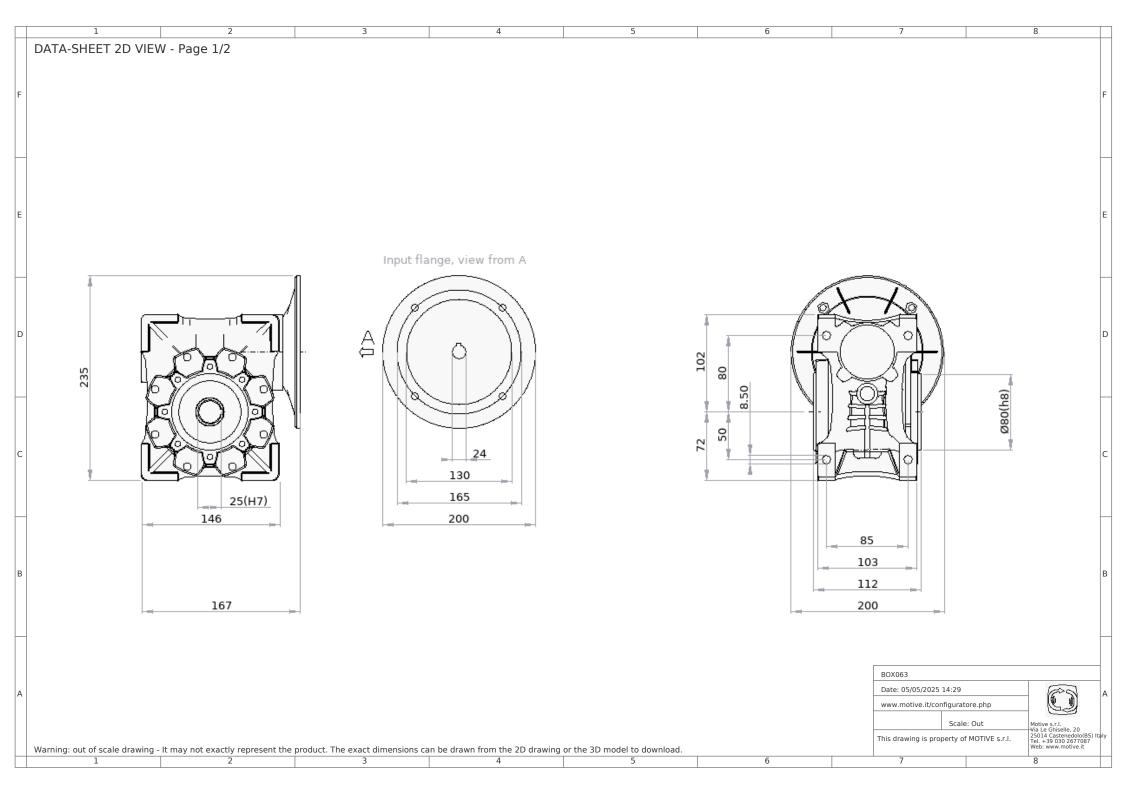

## DATA-SHEET PRODUCT DESCRIPTION

| Gearbox                                            |                |
|----------------------------------------------------|----------------|
| Gearbox type<br>Reduct. Ratio (i)                  | BOX063<br>1:20 |
| Input flange                                       | B5             |
| Values calculated for motor at Hz Output speed rpm | 50<br>70       |
| Output torque Nm                                   | 167.4          |
| Service factor at Nm 167.4<br>Mounting position:   | 0.8<br>B3      |
| Gearbox code                                       | B6320252490B5  |