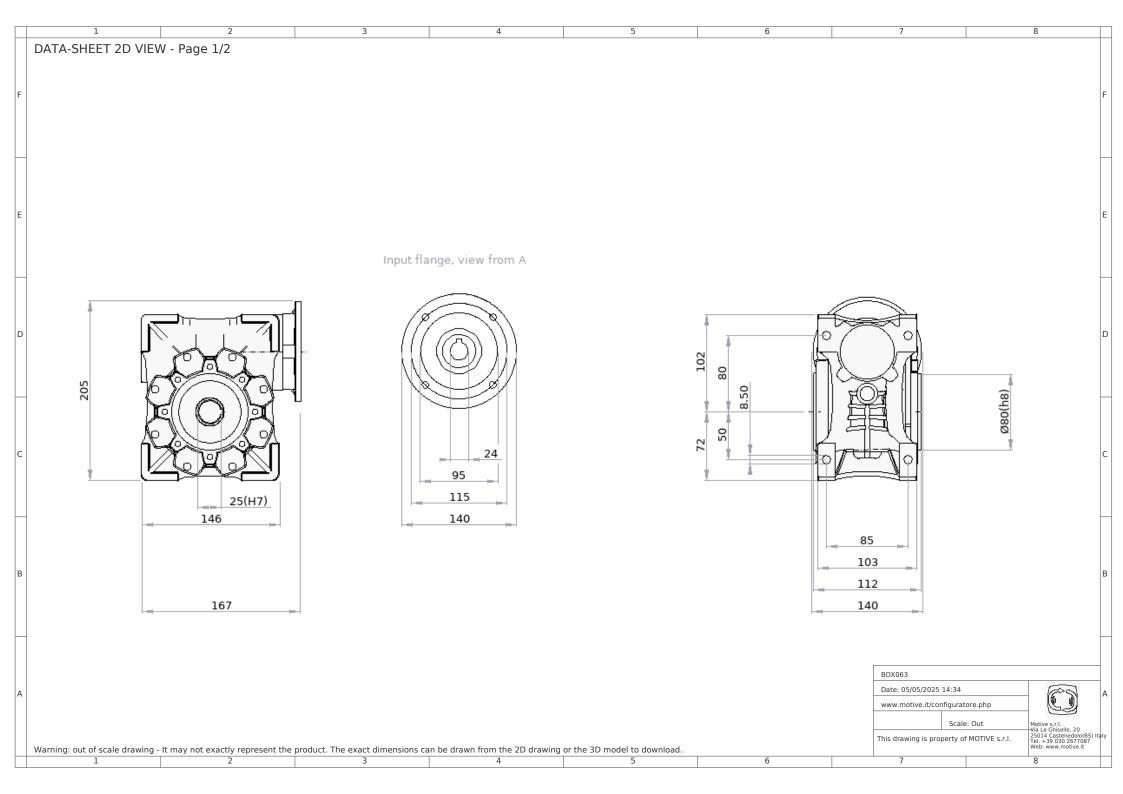

## DATA-SHEET PRODUCT DESCRIPTION

| Gearbox                           |               |
|-----------------------------------|---------------|
| Gearbox type                      | BOX063        |
| Reduct. Ratio (i)                 | 1:20          |
| Input flange                      | B14           |
| Values calculated for motor at Hz | 50            |
| Output speed rpm                  | 70            |
| Output torque Nm                  | 167.4         |
| Service factor at Nm 167.4        | 0.8           |
| Mounting position:                | В3            |
| Gearbox code                      | B6320252490B4 |