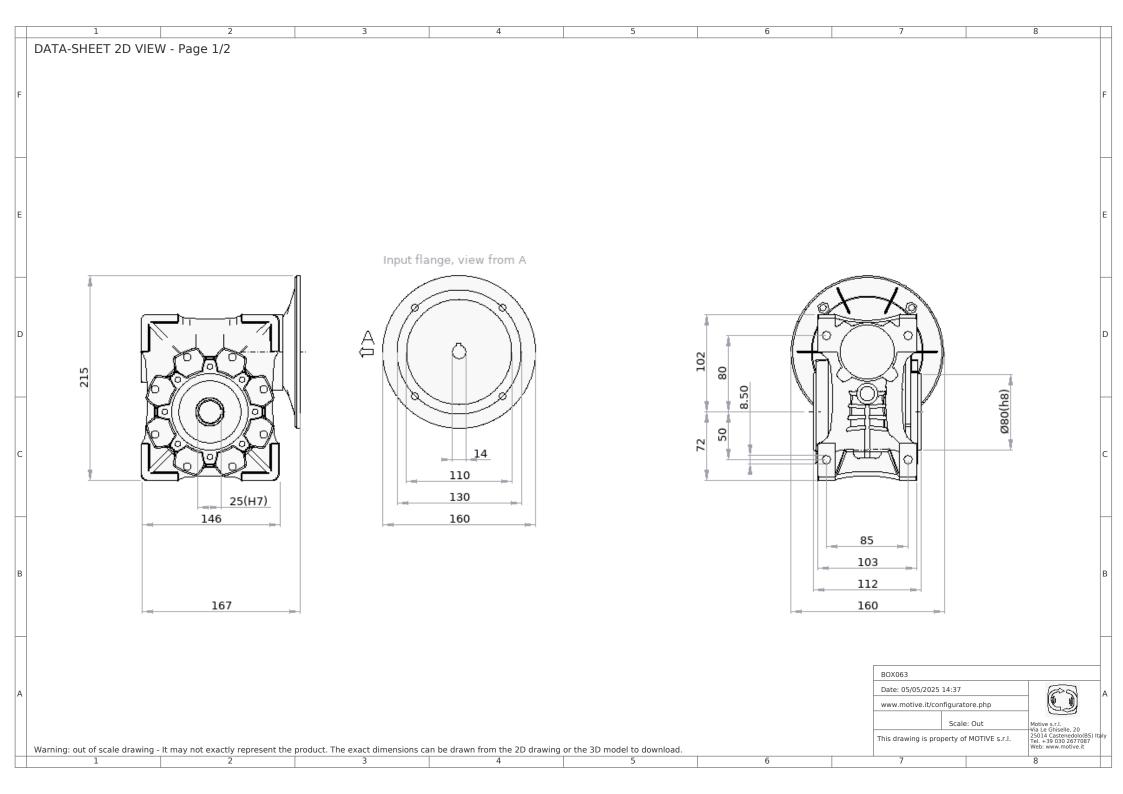

## DATA-SHEET PRODUCT DESCRIPTION

| Gearbox                           |                |
|-----------------------------------|----------------|
| Gearbox type                      | BOX063         |
| Reduct. Ratio (i)                 | 1:100          |
| Input flange                      | B5             |
| Values calculated for motor at Hz | 50             |
| Output speed rpm                  | 14             |
| Output torque Nm                  | 129            |
| Service factor at Nm 129          | 0.9            |
| Mounting position:                | В3             |
| Gearbox code                      | B63100251471B5 |