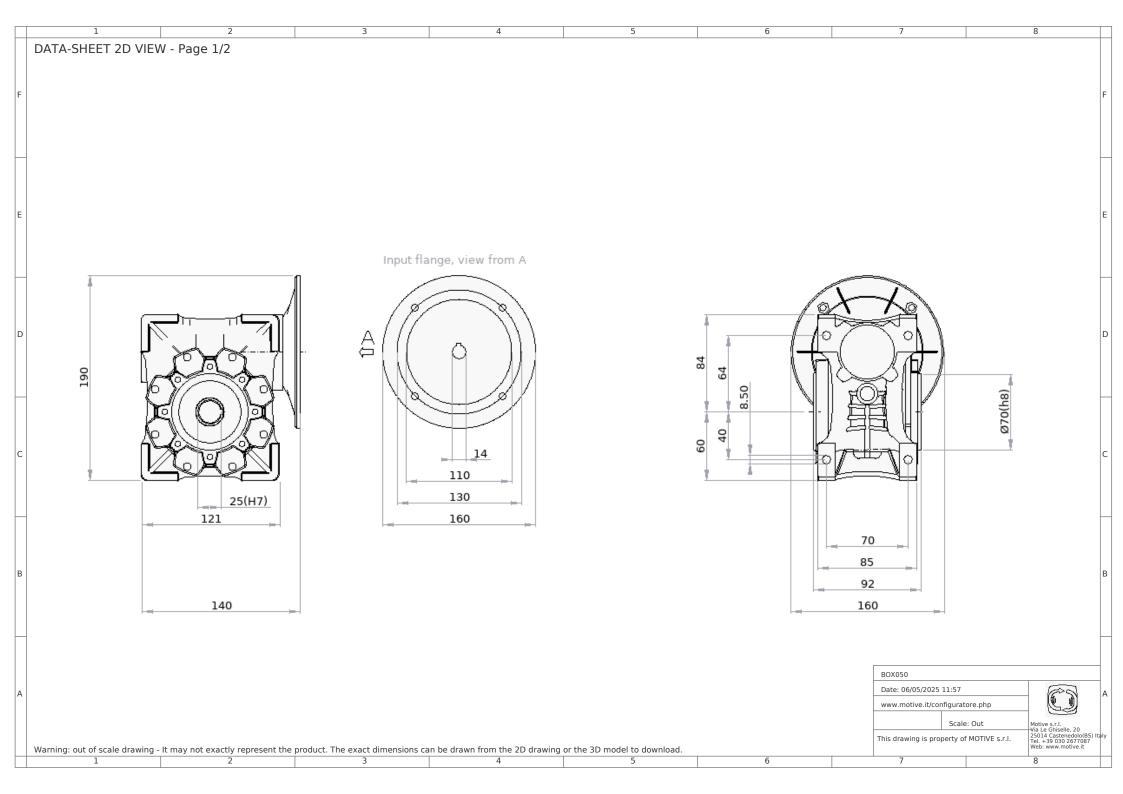

## DATA-SHEET PRODUCT DESCRIPTION

| Gearbox                                                                                                                  |                                            |
|--------------------------------------------------------------------------------------------------------------------------|--------------------------------------------|
| Gearbox  Gearbox type Reduct. Ratio (i) Input flange Values calculated for motor at Hz Output speed rpm Output torque Nm | BOX050<br>1:60<br>B5<br>50<br>23.3<br>59.2 |
| Service factor at Nm 59.2                                                                                                | 1.1                                        |
| Gearbox code                                                                                                             | B5060251471B5                              |