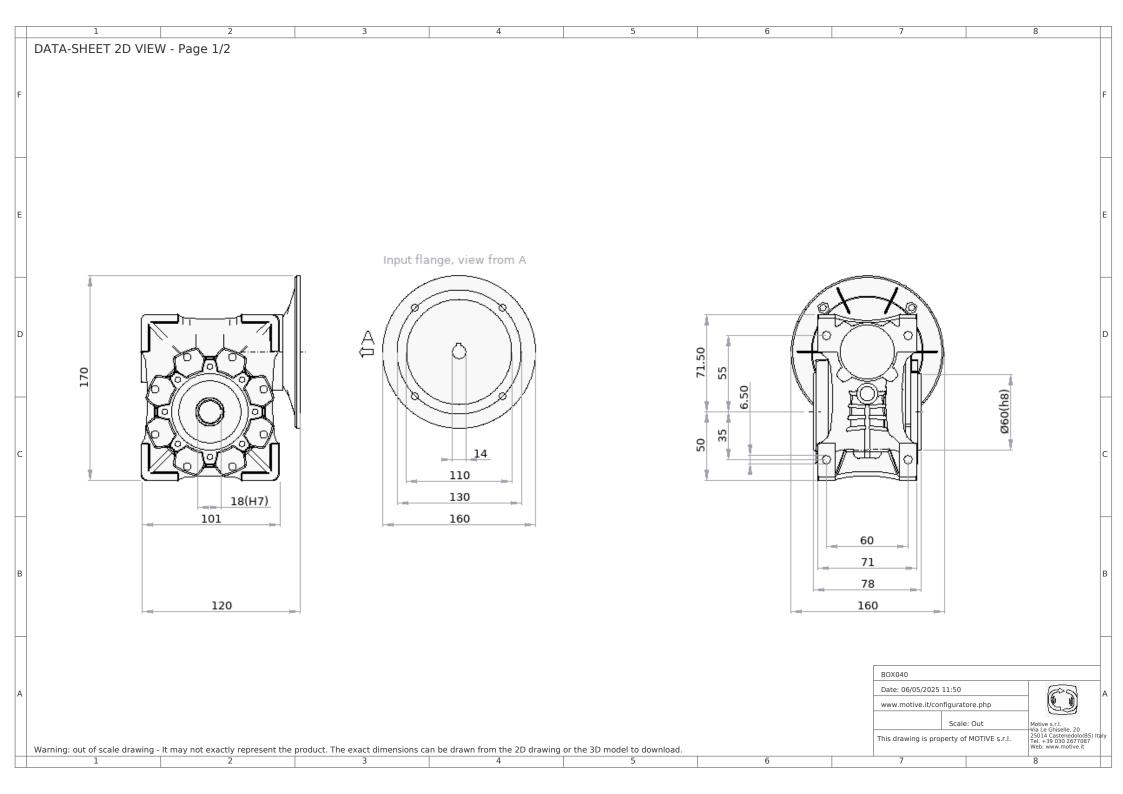

## DATA-SHEET PRODUCT DESCRIPTION

| Gearbox                           |               |
|-----------------------------------|---------------|
| Gearbox type                      | BOX040        |
| Reduct. Ratio (i)                 | 1:25          |
| Input flange                      | B5            |
| Values calculated for motor at Hz | 50            |
| Output speed rpm                  | 56            |
| Output torque Nm                  | 31.5          |
| Service factor at Nm 31.5         | 1.2           |
| Gearbox code                      | B4025181471B5 |