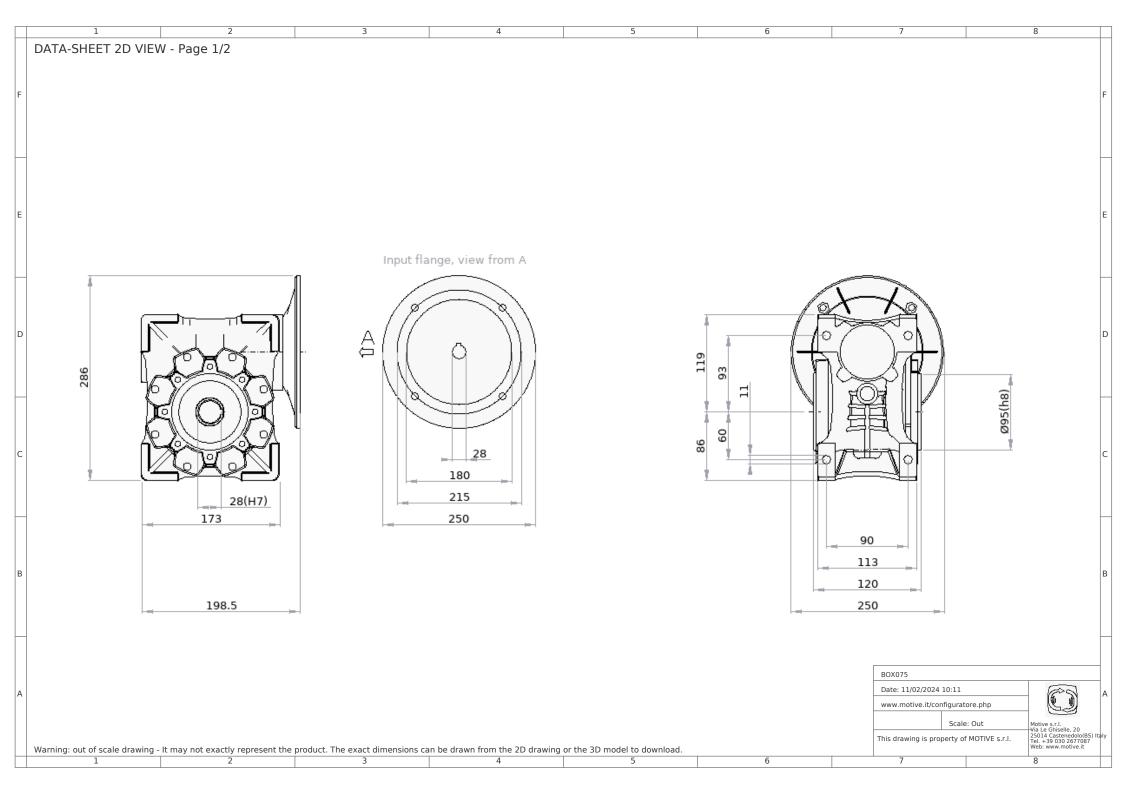

## DATA-SHEET PRODUCT DESCRIPTION

| Gearbox                                               |                |
|-------------------------------------------------------|----------------|
| Gearbox type<br>Reduct. Ratio (i)                     | BOX075<br>1:10 |
| Input flange                                          | B5             |
| Values calculated for motor at Hz Output speed rpm    | 50<br>140.00   |
| Output torque Nm<br>Rated service factor at Nm 183.40 | 183.40<br>1.1  |
| Mounting position:                                    | B3             |
| Gearbox code                                          | B75102828112B5 |