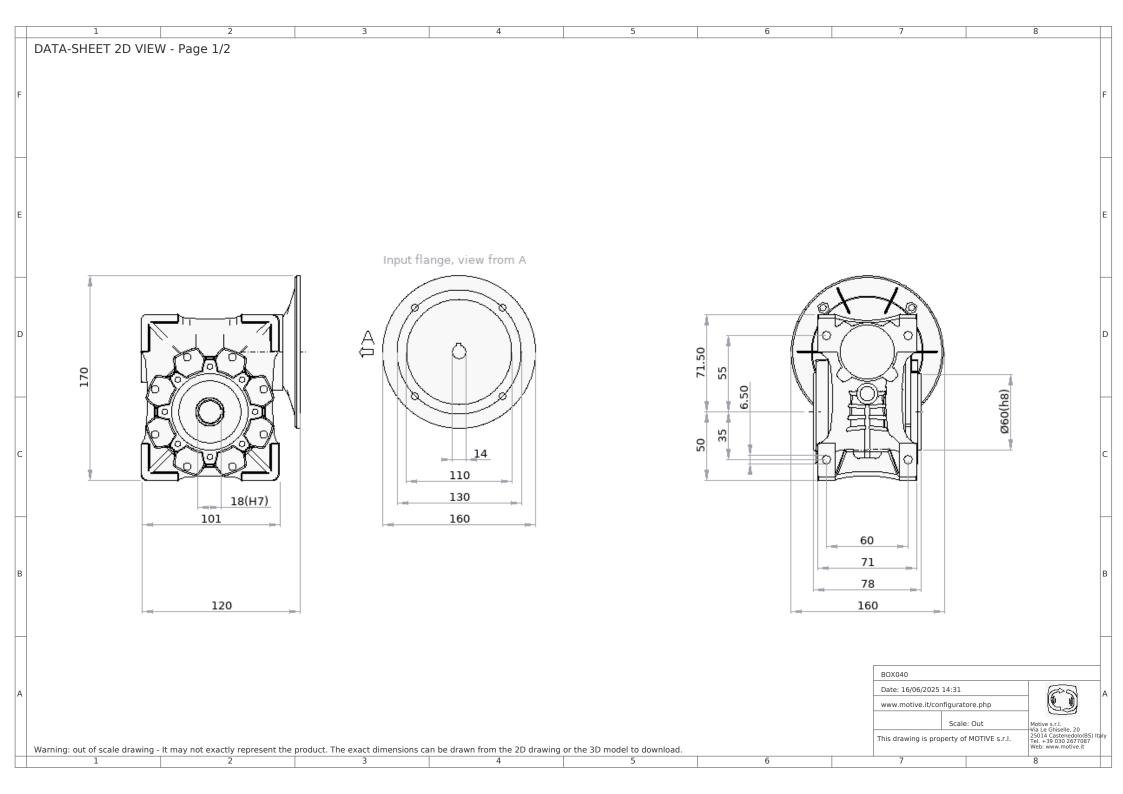

## DATA-SHEET PRODUCT DESCRIPTION

| Gearbox                                                                                                                                                     |                                                                   |
|-------------------------------------------------------------------------------------------------------------------------------------------------------------|-------------------------------------------------------------------|
| Gearbox type<br>Reduct. Ratio (i)<br>Input flange<br>Values calculated for motor at Hz<br>Output speed rpm<br>Output torque Nm<br>Service factor at Nm 21.5 | BOX040<br>1:10<br>B5<br>50<br>140<br>21.5<br>1.9<br>P4010181471P5 |
| Output speed rpm<br>Output torque Nm                                                                                                                        | 140<br>21.5                                                       |