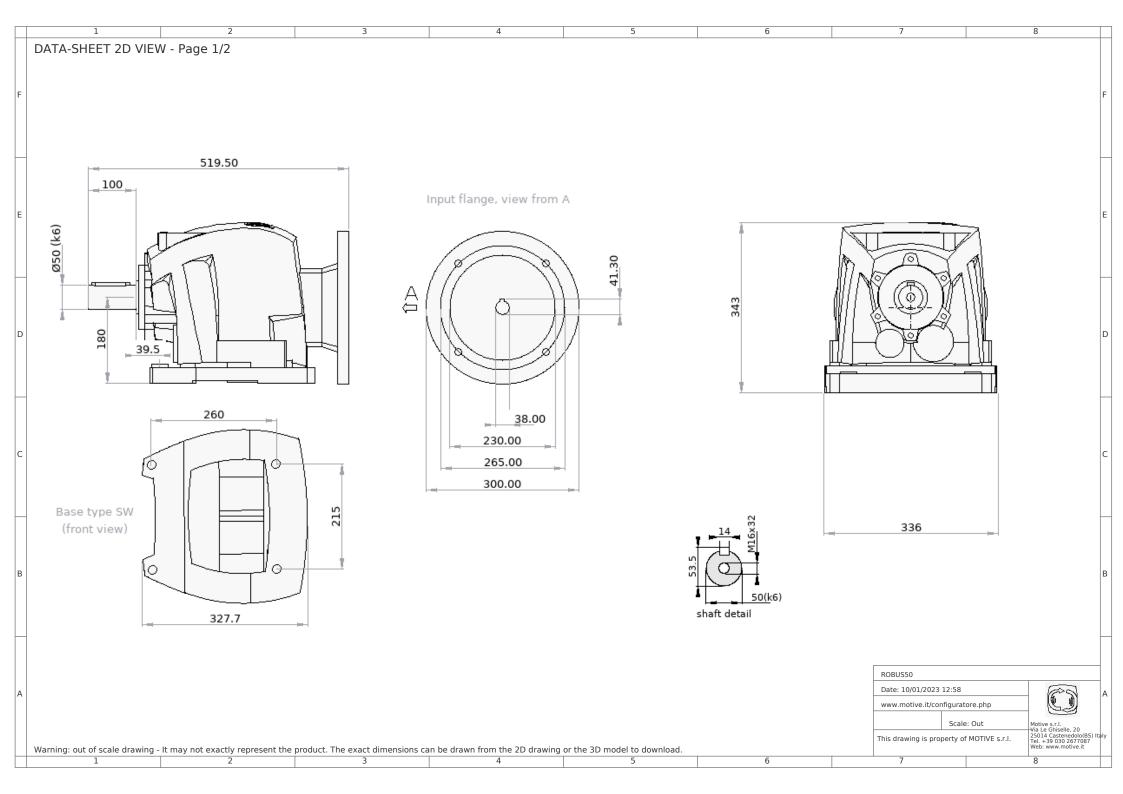

## Gearbox

| Gearbox type                               | ROBUS 50              |
|--------------------------------------------|-----------------------|
| Gearbox code                               | RB503025FSW135        |
| - Base type                                | SW                    |
| Rated Red. Ratio                           | 25                    |
| Real Red. Ratio                            | 25.3                  |
| Stages #                                   | 3                     |
| Input flange                               | B5                    |
| Values calculated for motor at Hz          | 50                    |
| Output speed rpm                           | 57.00                 |
| Output torque Nm                           | 862.00                |
| Rated service factor at Nm 862.00          | 2.32                  |
| Mounting position: B3                      |                       |
| Moment of inertia kgm² 🕁                   | 0.002467              |
| Backlash 🕁                                 | 0.31°                 |
| Max axial/radial load on output shaft kg 🛃 | 562(Fr=0) / 428(Fa=0) |